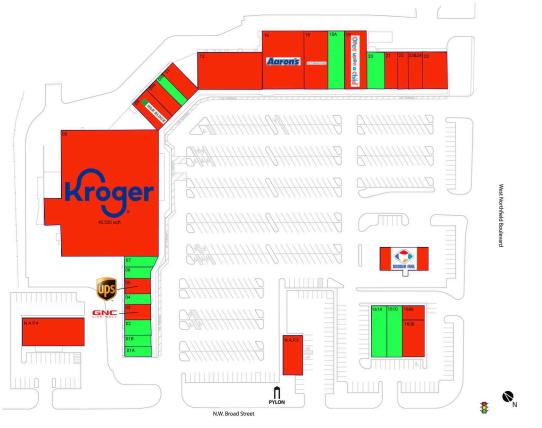

### **CENTER SIZE:** 114,117 SF

| DEMOGRAPHICS | 1 MILE | 3 MILE   | 5 MILE   |
|--------------|--------|----------|----------|
| ***          | 4,478  | 62,731   | 143,495  |
| <b>^</b>     | 1,895  | 25,414   | 54,696   |
| \$ :         | 70,965 | \$74,097 | \$76,822 |
|              |        |          |          |

Kroger-anchored center featuring top national retailers including Aaron's, H&R Block, GNC & The UPS Store

Close proximity to Middle Tennessee State University with 21,000+ students, a 286-bed St. Thomas Rutherford Hospital and Stones River National Battlefield drawing 200,000+ visitors/year

#### **AVAILABLE SPACE**

| 1 000 SE | 07       | 1.225 SF                                    |
|----------|----------|---------------------------------------------|
| ,        | 07       | ,                                           |
| 1,000 SF | 09B      | 979 SF                                      |
| 1,500 SF | 18A      | 3,991 SF                                    |
| 1,000 SF | 20       | 2,380 SF                                    |
| 1,000 SF | 1610     | 3,000 SF                                    |
|          | 1,000 SF | 1,000 SF 09B<br>1,500 SF 18A<br>1,000 SF 20 |

### CURRENT RETAILERS

| 03    | GNC                       | 1,500 SF  |
|-------|---------------------------|-----------|
| 05    | The UPS Store             | 1,500 SF  |
| 08    | Kroger                    | 45,520 SF |
| 09    | H&R Block                 | 2,691 SF  |
| 09A   | Desire Nails & Spa        | 2,000 SF  |
| 11    | Embassy Dental            | 2,030 SF  |
| 12    | The Peddler               | 8,750 SF  |
| 16    | Aaron's                   | 8,780 SF  |
| 18    | Burn Boot Camp            | 4,620 SF  |
| 19    | Once Upon a Child         | 4,251 SF  |
| 21    | Taste Of China            | 1,750 SF  |
| 22    | Roma Pizza                | 1,400 SF  |
| 23&24 | Bangz Hair Salon          | 1,890 SF  |
| 25    | Georgetown Wine & Spirits | 3,360 SF  |
| 1606  | Freedom Finance           | 1,000 SF  |
| 1608  | La Siesta                 | 3,000 SF  |