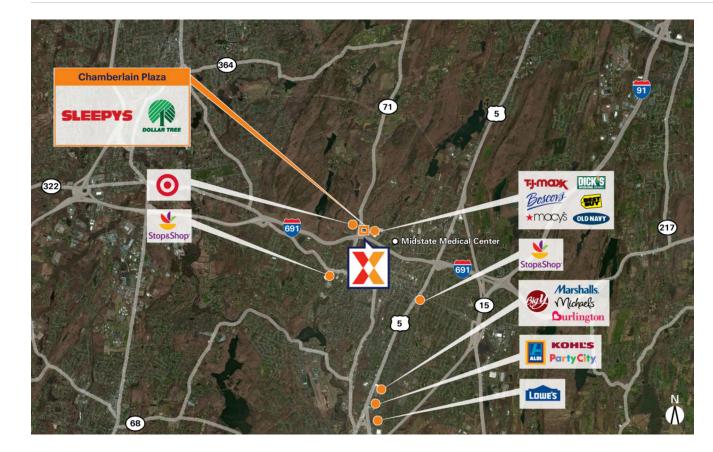

## New Haven-Milford, CT CHAMBERLAIN PLAZA

41.552275, -72.81181 495 Chamberlain Highway | Meriden, CT 06450

Adjacent to Westfield Shoppingtown Meriden anchored by Macy's, Best Buy, T.J. Maxx, Boscov's, Sears & Dick's Sporting Goods

Strong lineup of national retailers including Dollar Tree & Mattress Firm

Easy access from I-691

Close proximity to MidState Medical center with 106,000+ visitors/year and Wesleyan University with 3,000+ students