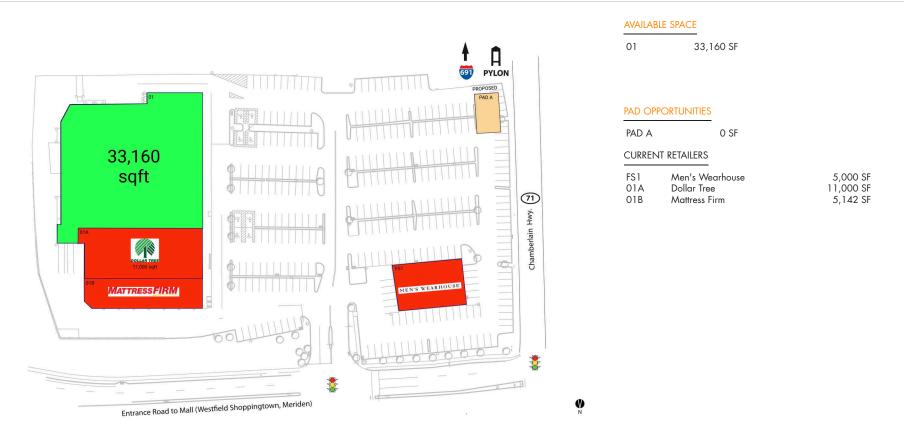

## CENTER SIZE: 54,302 SF

| DEMOGRAPHICS | 5 MILE   | 7 MILE   | 10 MILE  |
|--------------|----------|----------|----------|
| 111          | 106,527  | 192,729  | 428,917  |
| •            | 40,857   | 75,516   | 169,106  |
| \$           | \$89,387 | \$97,371 | \$88,267 |
|              |          |          |          |

Adjacent to Westfield Shoppingtown Meriden anchored by Macy's, Best Buy, T.J. Maxx, Boscov's, Sears & Dick's Sporting Goods

Strong lineup of national retailers including Dollar Tree & Mattress Firm

Easy access from I-691