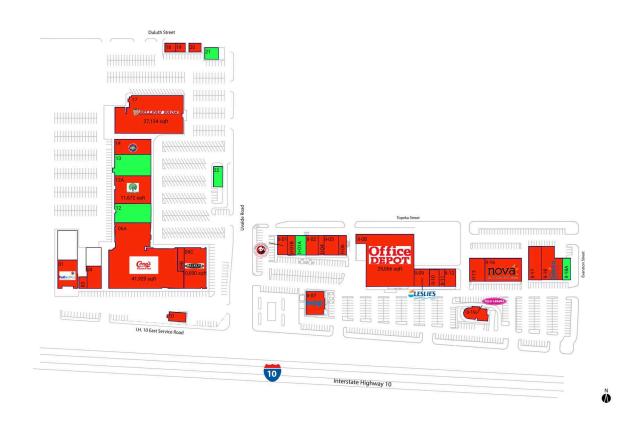

#### **AVAILABLE SPACE**

| II-01A | 3,000 SF | 22 | 2,356 SF |
|--------|----------|----|----------|
| II-18A | 2,100 SF |    |          |
| 12     | 7,180 SF |    |          |
| 13     | 9,360 SF |    |          |
| 21     | 1,836 SF |    |          |

### CURRENT RETAILERS

| II-01<br>II-01B<br>II-02<br>II-04<br>II-05<br>II-06 | Panda Express World Finance Red Wing Shoes ManCave Cutz Vision Max Hobo's Sandwich Shop | 2,275 SF<br>1,204 SF<br>2,600 SF<br>1,300 SF<br>3,250 SF<br>1,625 SF |
|-----------------------------------------------------|-----------------------------------------------------------------------------------------|----------------------------------------------------------------------|
| II-07                                               | IHOP                                                                                    | 4,552 SF                                                             |
| II-08<br>II-09                                      | Office Depot                                                                            | 29,066 SF                                                            |
| II-09                                               | Leslie's Swimming Pool Supplies<br>NOY Siempre                                          | 3,200 SF<br>2,000 SF                                                 |
| II-10                                               | Rudolph Chiropractic                                                                    | 1,100 SF                                                             |
| II-12                                               | Dentist                                                                                 | 2,400 SF                                                             |
| II-13                                               | WIC Program                                                                             | 4,200 SF                                                             |
| II-16                                               | Nova Healthcare                                                                         | 10,200 SF                                                            |
| II-1 <i>7</i>                                       | Women's Care Center                                                                     | 4,918 SF                                                             |
| II-18                                               | DaVita Dialysis                                                                         | 9,500 SF                                                             |
| II-19                                               | Taco Cabana                                                                             | 3,324 SF                                                             |
| 01                                                  | FedEx Office                                                                            | 6,000 SF                                                             |
| 03                                                  | Ace Cash Express                                                                        | 1,200 SF                                                             |
| 04                                                  | The Smile Store                                                                         | 3,600 SF                                                             |
| 06A                                                 | Conn's                                                                                  | 41,920 SF                                                            |
| 09B                                                 | Sally Beauty Supply                                                                     | 1,600 SF                                                             |
| 09C                                                 | Melrose                                                                                 | 10,000 SF                                                            |
| 10                                                  | Shipley Do-Nuts                                                                         | 2,000 SF                                                             |
| 12A                                                 | Dollar Tree                                                                             | 11,672 SF                                                            |
| 14                                                  | Rent-A-Center                                                                           | 4,239 SF                                                             |
| 17                                                  | Sellers Bros.                                                                           | 27,134 SF                                                            |
| 18                                                  | Barber Shop                                                                             | 960 SF                                                               |
| 19<br>20                                            | Boost Mobile                                                                            | 961 SF<br>1,200 SF                                                   |
| 20                                                  | Agua Pura                                                                               | 1,200 35                                                             |