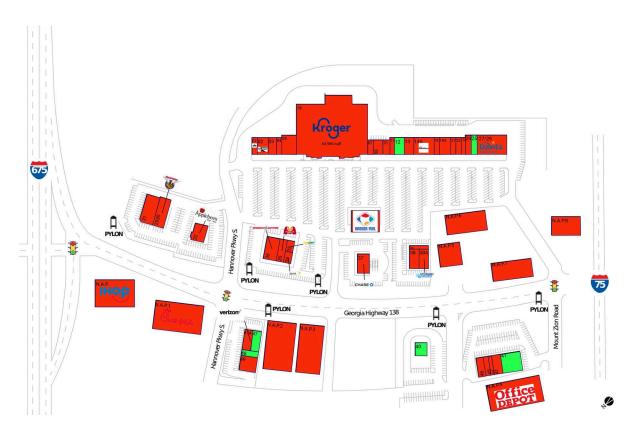

#### **AVAILABLE SPACE**

| 12 | 2,800 SF | 48 | 1,720 SI |
|----|----------|----|----------|
| 25 | 2,000 SF |    |          |
| 40 | 3,200 SF |    |          |
| 41 | 6,732 SF |    |          |
| 47 | 3,000 SF |    |          |
|    |          |    |          |

### CURRENT RETAILERS

| FUEL     | Kroger Fuel Center                                            | 1 SF                 |
|----------|---------------------------------------------------------------|----------------------|
| N.A.P.   | IHOP                                                          |                      |
| N.A.P.1  | Chick-fil-A                                                   |                      |
| N.A.P.2  | Fronteras Mexican Restaurant                                  |                      |
| N.A.P.3  | Broadway Diner                                                |                      |
| N.A.P.4  | Office Depot                                                  |                      |
| N.A.P.5  | Stevi B's                                                     |                      |
| N.A.P.6  | Penalty Box                                                   |                      |
| N.A.P.7  | Krystals                                                      |                      |
| N.A.P.8  | Picadilly                                                     | 1 (00.05             |
| 01       | Esquire Cleaners                                              | 1,600 SF             |
| 02       | The Athlete's Foot                                            | 3,171 SF             |
| 03<br>04 | J & J Beauty Supply                                           | 2,400 SF             |
| 05       | Brown's Barber Lounge<br>American Home Sales & Lease Purchase | 1,600 SF<br>4,950 SF |
| 06       | Kroger                                                        | 63,986 SF            |
| 07       | Great Wall                                                    | 1,400 SF             |
| 08       | Nail Land                                                     | 2,450 SF             |
| 10       | Hwy 138 Dental                                                | 1,750 SF             |
| 11       | The UPS Store                                                 | 1,400 SF             |
| 13       | The Dutch Pot                                                 | 2,800 SF             |
| 14A      | Rainbow                                                       | 5,900 SF             |
| 18       | WNB Factory                                                   | 1,600 SF             |
| 19A      | Henry Vision                                                  | 3,200 SF             |
| 21       | Yokasta Dominican Hair Salon                                  | 1,600 SF             |
| 22       | MetroPCS                                                      | 1,600 SF             |
| 23       | Boost Mobile                                                  | 1,200 SF             |
| 24       | SVS Vision                                                    | 2,000 SF             |
| 27/28    | DaVita Dialysis                                               | 10,000 SF            |
| 31       | Rockin' Crab                                                  | 4,969 SF             |
| 32<br>33 | Applebee's                                                    | 5,400 SF             |
| 33<br>34 | Subway<br>Sprint                                              | 1,500 SF<br>1,459 SF |
| 35       | Marco's Pizza                                                 | 2,910 SF             |
| 36       | Workout Anytime                                               | 5,124 SF             |
| 37       | Chase                                                         | 3,950 SF             |
| 38       | Tenet Healthcare                                              | 3,352 SF             |
| 38A      | Affordable Dentures                                           | 3,200 SF             |
| 39       | Wing Nuts                                                     | 1,150 SF             |
| 42       | Fine Nails                                                    | 3,000 SF             |
| 44       | Smoothie King                                                 | 1,125 SF             |
|          | •                                                             |                      |