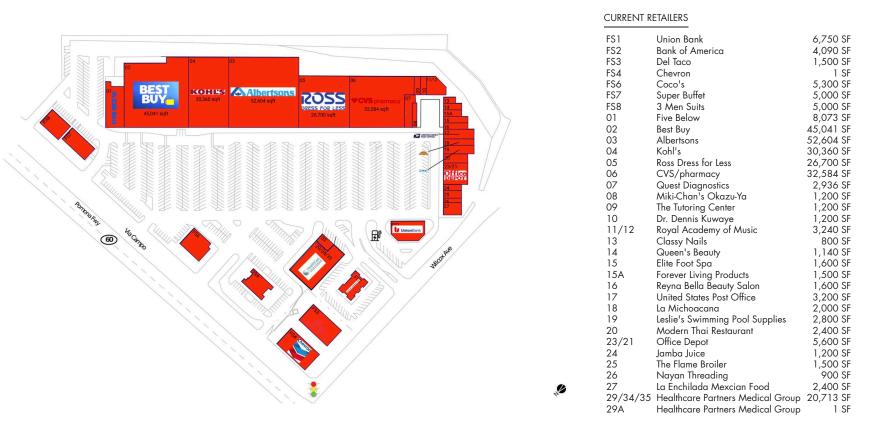

## CENTER SIZE: 284,331 SF

| DEMOGRAPHICS | 1 MILE   | 3 MILE   | 5 MILE   |
|--------------|----------|----------|----------|
| ***          | 21,191   | 246,714  | 704,371  |
| •            | 6,966    | 71,986   | 196,837  |
| \$           | \$80,609 | \$69,435 | \$68,096 |
|              |          |          |          |

High visibility from SR 60/Pomona Fwy with 237,000+ VPD

Surrounded by a strong daytime population of 307,000+ as well as a population of 247,000+ residents within 3 miles

Albertsons-anchored center along with top national tenants including CVS/pharmacy, Ross Dress for Less & Best Buy, drawing an estimated 10,400 visits/day and 3.8M visits/ year

## Los Angeles-Long Beach-Anaheim, CA MONTEBELLO PLAZA

1321 - 02.12.25

TYLER BARRY (858) 202-1125 | Tyler.Barry@brixmor.com | BRIXMOR.com

This site plan indicates the general layout of the shopping center and is not a warranty, representation, or agreement on the part of the landlord that the shopping center will be exactly as depicted herein.