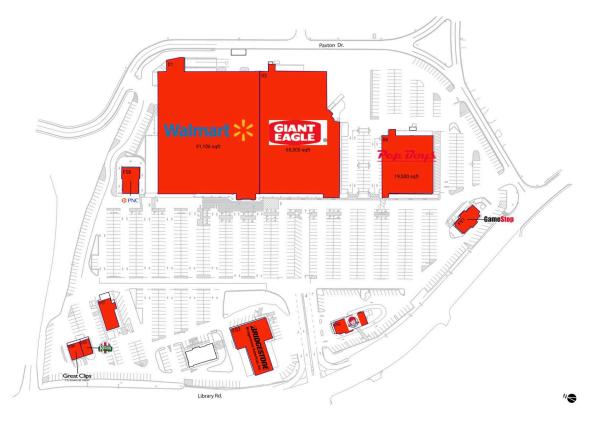

#### CURRENT RETAILERS

| FS1 | GameStop              | 2,449 SF  |
|-----|-----------------------|-----------|
| FS2 | Wendy's               | 2,280 SF  |
| FS3 | Bridgestone/Firestone | 9,994 SF  |
| FS5 | Rita's Italian Ice    | 1,000 SF  |
| FS6 | Great Clips           | 1,500 SF  |
| FS7 | Rice Inn              | 2,450 SF  |
| FS8 | PNC Bank              | 3,500 SF  |
| 01  | Walmart               | 91,106 SF |
| 02  | Giant Eagle           | 65,300 SF |
| 06  | Pep Boys              | 19,500 SF |