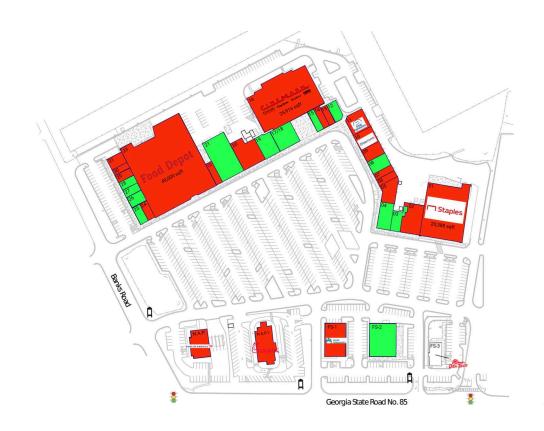

Commercial center features a diverse mix of national tenants including Food Depot, Cinemark Theatres and Aaron's

### AVAILABLE SPACE

| FS-2<br>03<br>04<br>08<br>12                                                                      | 2,1<br>3,2<br>2,4<br>1,7                                                                                                                                                                                                                                                                                                                                               | 00 SF<br>10 SF<br>00 SF<br>00 SF<br>08 SF | 15<br>17/18<br>19<br>21<br>25 | 1,320 SF<br>4,420 SF<br>3,420 SF<br>9,490 SF<br>1,500 SF                                                                                                    |  |  |  |
|---------------------------------------------------------------------------------------------------|------------------------------------------------------------------------------------------------------------------------------------------------------------------------------------------------------------------------------------------------------------------------------------------------------------------------------------------------------------------------|-------------------------------------------|-------------------------------|-------------------------------------------------------------------------------------------------------------------------------------------------------------|--|--|--|
| CURRENT RETAILERS                                                                                 |                                                                                                                                                                                                                                                                                                                                                                        |                                           |                               |                                                                                                                                                             |  |  |  |
| FS-1<br>FS-3<br>N.A.P.<br>N A P 1                                                                 |                                                                                                                                                                                                                                                                                                                                                                        |                                           |                               | 6,400 SF<br>2,420 SF                                                                                                                                        |  |  |  |
| N.A.P.1<br>01<br>02<br>05<br>06<br>07<br>09<br>10<br>11<br>13<br>14<br>16<br>20<br>22<br>23<br>24 | Chick-fil-A<br>Staples<br>Stevie B<br>Nella's Seafood Lounge<br>Kunda African Braids<br>Jack of Fades Barbershop<br>Maximum One Realty Partners<br>Salon Centric<br>Great Expressions Dental Centers<br>Phenomenal Feeling Vitality Center<br>Salon Now<br>Cinemark Theatres<br>Tim's Country Cooking Cafe<br>1st Franklin Financial<br>Food Depot<br>Ndenu Hair Salon |                                           |                               | 20,388 SF<br>5,090 SF<br>2,925 SF<br>1,200 SF<br>2,400 SF<br>3,000 SF<br>1,200 SF<br>1,200 SF<br>1,320 SF<br>25,916 SF<br>5,700 SF<br>1,400 SF<br>48,000 SF |  |  |  |
| 29<br>30<br>31                                                                                    | Nail Show<br>Natural We<br>IHS                                                                                                                                                                                                                                                                                                                                         | 1,250 SF<br>946 SF<br>1,748 SF            |                               |                                                                                                                                                             |  |  |  |

### BRIXMOR®

This site plan indicates the general layout of the shopping center and is not a warranty, representation, or agreement on the part of the landlord that the shopping center will be exactly as depicted herein.