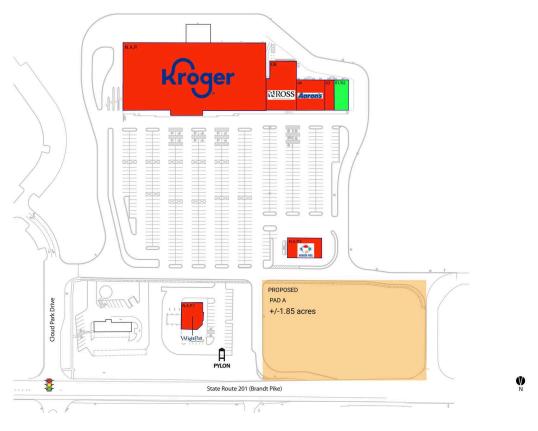

### **AVAILABLE SPACE**

01/02 3,040 SF

### PAD OPPORTUNITIES

PAD A

### **CURRENT RETAILERS**

N.A.P. Kroger N.A.P.1 Wright-Patt Credit Union Kroger Fuel Center N.A.P.3

Americans for Prosperity 2,000 SF 04 6,000 SF 9,900 SF 80 Ross Medical Education Center

1375 - 09.19.24