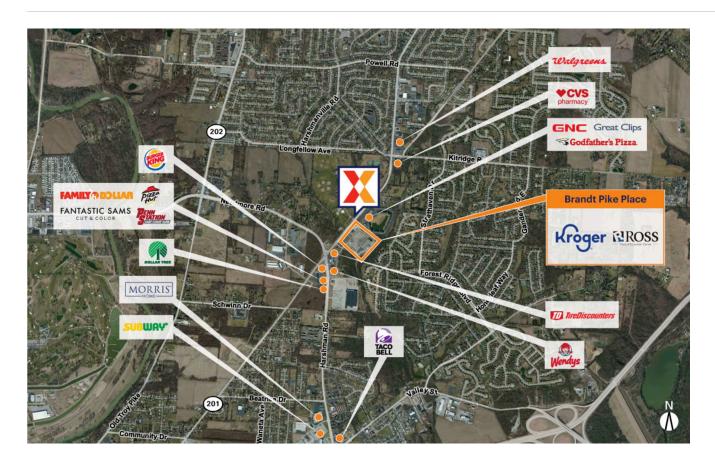

Kroger-anchored center located at the intersection of Brandt Pike and Harshman Rd, just south of I-70 and east of I-75

Highly visibility from 25,000+ vehicles daily on Brandt Pike

Close proximity to Wright-Patterson Air Force Base