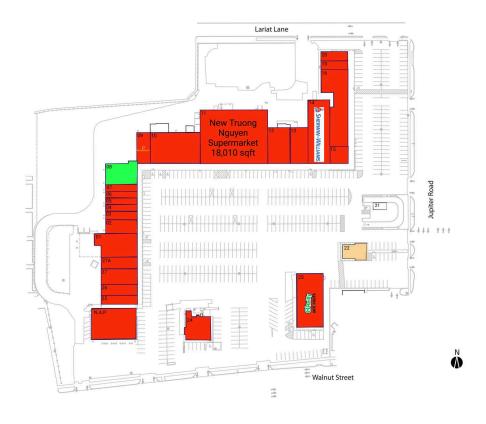

### **AVAILABLE SPACE**

08 3,220 SF

### PAD OPPORTUNITIES

22 1,820 SF

#### CURRENT RETAILERS

| N.A.P. | N.A.P.                        |           |
|--------|-------------------------------|-----------|
| 01     | King Wash & Dry               | 4,000 SF  |
| 02     | Pho Bang                      | 2,150 SF  |
| 03     | K Tax Service                 | 1,350 SF  |
| 04     | Fast Logon                    | 1,050 SF  |
| 05     | Jerry Alcon Law Office        | 1,050 SF  |
| 06     | Aqua Fresh Water Store        | 1,050 SF  |
| 07     | Annie's Hair Salon            | 1,050 SF  |
| 09     | Pamaland                      | 2,030 SF  |
| 10     | Garden Restaurant             | 7,840 SF  |
| 11     | New Truong Nguyen Supermarket | 18,010 SF |
| 12     | Saigon Kitchen                | 4,000 SF  |
| 13     | Viet Tofu                     | 3,200 SF  |
| 14     | Sherwin-Williams              | 7,100 SF  |
| 15     | Kim Ngoc Jewelry              | 1,597 SF  |
| 16     | Pro Nail Supply               | 7,357 SF  |
| 19     | Care Choice Pharmacy          | 1,200 SF  |
| 20     | All in One Insurance          | 1,260 SF  |
| 21     | Scooter's Coffee              | 450 SF    |
| 23     | O'Reilly Automotive           | 7,200 SF  |
| 24     | The Saucy Crab                | 2,800 SF  |
| 25     | La Xanh Restaurant            | 1,660 SF  |
| 26     | Texas Eye Clinic              | 2,000 SF  |
| 27     | Foot Spa                      | 2,810 SF  |
| 27A    | Dong Hai Restaurant           | 2,190 SF  |
|        |                               |           |