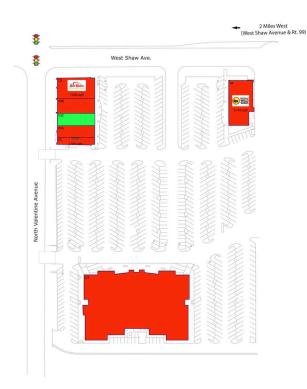

#### AVAILABLE SPACE

| 03C | 2,500 SF |
|-----|----------|
|     | _/       |

### CURRENT RETAILERS

| 33 SF |
|-------|
| 00 SF |
| 00 SF |
| 00 SF |
| 00 SF |
| 95 SF |
|       |

1272 - 09.19.24

Ň

SYDNEY JOHNSON (858) 202-1124 | Sydney.Johnson@brixmor.com | BRIXMOR.com

This site plan indicates the general layout of the shopping center and is not a warranty, representation, or agreement on the part of the landlord that the shopping center will be exactly as depicted herein.