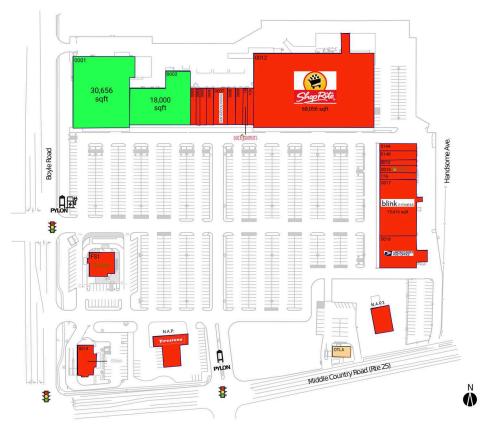

#### **AVAILABLE SPACE**

0001 30,656 SF 0002 18,000 SF

#### PAD OPPORTUNITIES

OTLA 0 SF

### CURRENT RETAILERS

| FS1<br>N.A.P.<br>N.A.P.2 | Panera Bread<br>Firestone<br>Lighting | 4,500 SF  |
|--------------------------|---------------------------------------|-----------|
| 0003                     | College Plaza Cleaners                | 1,610 SF  |
| 0004                     | MetroPCS                              | 1,050 SF  |
| 0005                     | Golden Garden                         | 1,800 SF  |
| 0006                     | Olympic Cafe                          | 2,000 SF  |
| 0007                     | Bath & Body Works                     | 4,000 SF  |
| 8000                     | Salon Aura                            | 2,000 SF  |
| 0009                     | Boyle Wine & Liquor Store             | 2,000 SF  |
| 10                       | Duck Donuts                           | 1,650 SF  |
| 10A                      | Half Off Cards of Selden              | 2,394 SF  |
| 0012                     | ShopRite                              | 68,056 SF |
| 014A                     | The Nail Forum                        | 1,975 SF  |
| 014B                     | Scrubs & Beyond                       | 2,465 SF  |
| 0015                     | Bagels Your Way                       | 1,500 SF  |
| 0016                     | Quest Diagnostics                     | 2,000 SF  |
| 0017                     | Blink Fitness                         | 15,416 SF |
| 1 <i>7</i> A             | Ultimate Taekwondo of Selden          | 1,910 SF  |
| 0018                     | United States Post Office             | 8,500 SF  |
| 0019                     | JP Morgan Chase                       | 6,700 SF  |