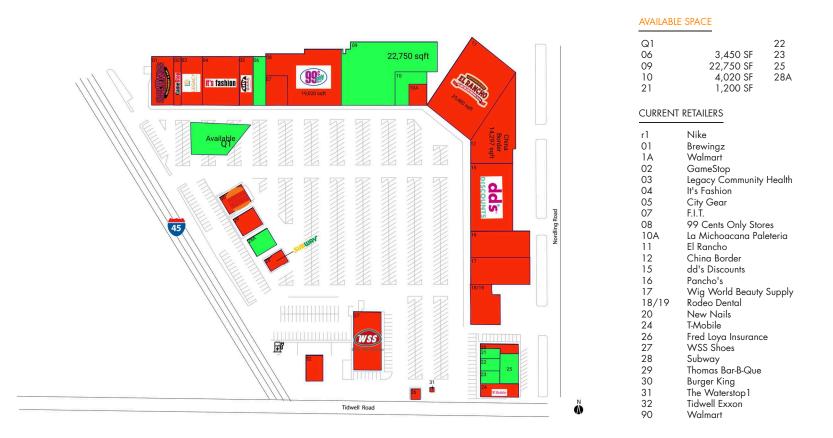

Strong mix of national and regional retailers including El Rancho, Its Fashion, Subway, & City Gear, the center draws 5,100 visits/day and over 1.8M annual visits

Daytime demos in excess of 130,000+ ppl within 3 miles

## BRIXMOR®

JOHN CONTES (214) 618-6501 | John.Contes@brixmor.com | BRIXMOR.com

This site plan indicates the general layout of the shopping center and is not a warranty, representation, or agreement on the part of the landlord that the shopping center will be exactly as depicted herein.