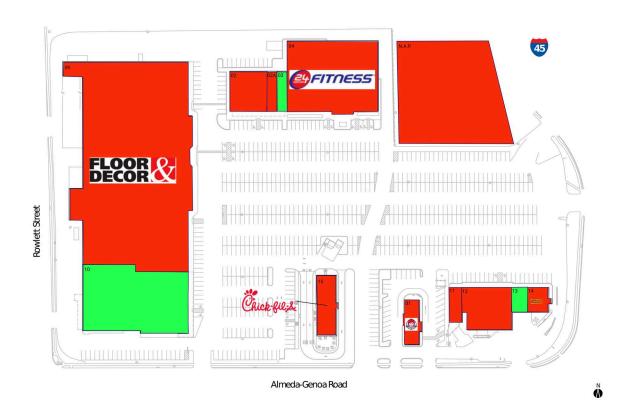

#### **AVAILABLE SPACE**

| 03 | 1,600 SF  |
|----|-----------|
| 10 | 25,708 SF |
| 13 | 1.633 SF  |

#### **CURRENT RETAILERS**

| N.A.P. | N.A.P.             |           |
|--------|--------------------|-----------|
| 01     | Wendy's            | 2,548 SF  |
| 02     | Foxx Beauty Supply | 6,000 SF  |
| 02A    | Happy Dental       | 1,600 SF  |
| 04     | 24 Hour Fitness    | 35,800 SF |
| 09     | Floor & Decor      | 93,633 SF |
| 11     | BJJ Academy        | 1,750 SF  |
| 12     | Pancho's           | 7,500 SF  |
| 14     | Pollo Campero      | 1,932 SF  |
| 15     | Chick-fil-A        | 5,000 SF  |