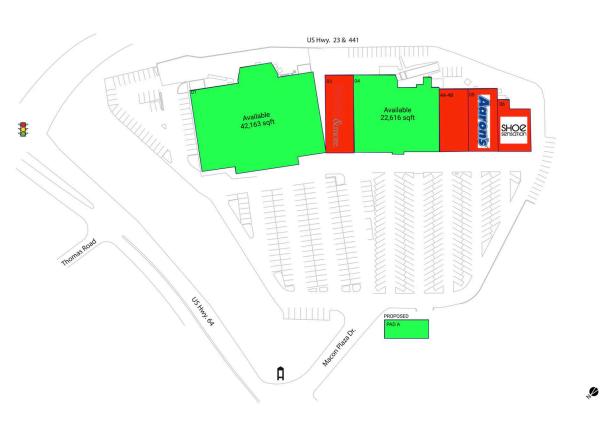

### 35.173601, -83.361492 225 Highlands Road (US Hwy 64) | Franklin, NC 28734

AVAILABLE SPACE

PAD A 01 42,163 SF 04 22,616 SF

### CURRENT RETAILERS

| 03    | Badcock Furniture  | 9,000 SF |
|-------|--------------------|----------|
| 4A-4B | Franklin ABC Store | 6,584 SF |
| 05    | Aaron's            | 6,720 SF |
| 06    | Shoe Sensation     | 5,500 SF |