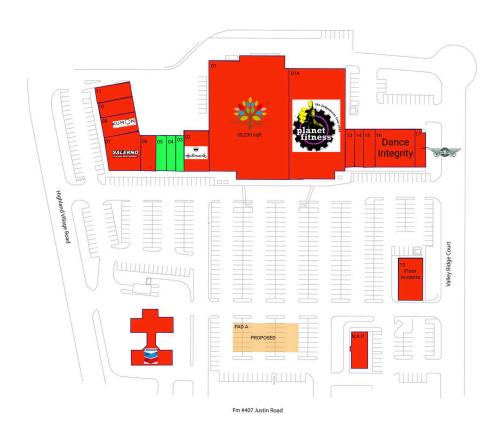

#### **AVAILABLE SPACE**

| PAD A | 7,200 SF |
|-------|----------|
| 03    | 1,190 SF |
| 04    | 1,260 SF |
| 05    | 1,470 SF |

#### **CURRENT RETAILERS**

| N.A.P.     | N.A.P.                         |           |
|------------|--------------------------------|-----------|
| N.A.P.2    | Chevron                        |           |
| 01         | Painted Tree Marketplace       | 38,230 SF |
| 01A        | Planet Fitness                 | 23,177 SF |
| 02         | Hallmark                       | 4,000 SF  |
| 06         | Rift to Reef Aquatics          | 2,120 SF  |
| 07         | Salerno's Italian Restaurant   | 5,277 SF  |
| 80         | Kumon                          | 2,418 SF  |
| 10         | Dr. Doolittle's Animal Hospita | 2,100 SF  |
| 11         | Custom Cleaners                | 2,100 SF  |
| 12         | Floor Accents                  | 4,032 SF  |
| 13         | Nails2Tails Dog Grooming       | 1,400 SF  |
| 14         | Board & Brush Creative Studio  | 1,275 SF  |
| 15         | Jazzercise                     | 1,825 SF  |
| 16         | Dance Integrity                | 6,000 SF  |
| 1 <i>7</i> | Wingstop                       | 1,500 SF  |
|            |                                |           |