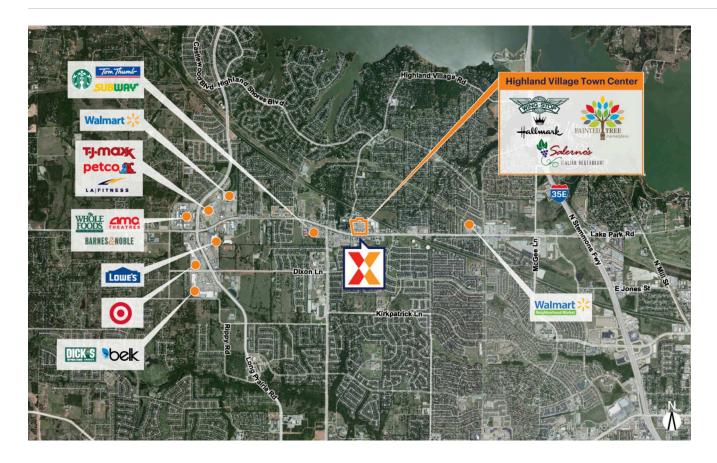

# **HIGHLAND VILLAGE TOWN CENTER**

33.0716, -97.0562 2230-2250 FM 407 (Justin Road) | Highland Village, TX 75077

Rapidly expanding suburb 30 mi NW of Downtown Dallas

Surrounded by an affluent and dense population of 76,000+ with an average household income of \$119,000+ within 3 miles

Center is located  $\frac{1}{2}$  mi. North of Marcus High School (3,200 students)