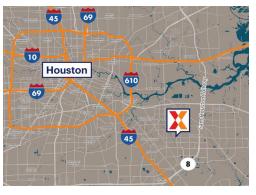

## Houston-The Woodlands-Sugar Land, TX SPENCER SQUARE

29.664003, -95.18832 3140-3650 Spencer Highway | Pasadena, TX 77504

## CENTER SIZE: 186,732 SF

| 151,445  | 299,202  |
|----------|----------|
|          | 299,202  |
| 47,632   | 96,809   |
| \$59,535 | \$63,117 |
|          | 47,632   |

Retail space for lease located at the SW corner of Spencer Hwy (49,000 VPD) & Burke Rd. (14,000 VPD) 8 miles SE of downtown Houston