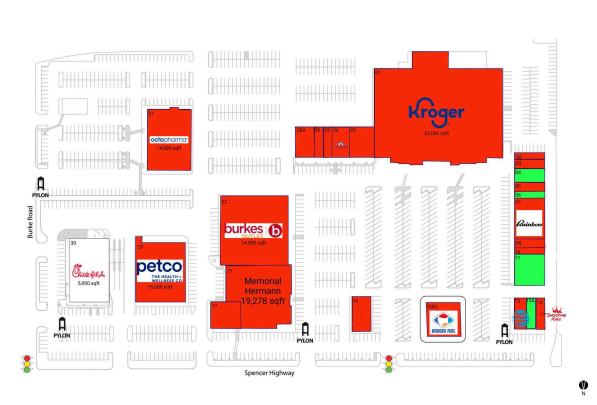

## Houston-The Woodlands-Sugar Land, TX **SPENCER SQUARE**

29.664003, -95.18832 3140-3650 Spencer Highway | Pasadena, TX 77504

AVAILABLE SPACE

| 04  | 2,181 SF |
|-----|----------|
| 06  | 1,000 SF |
| 11  | 5,000 SF |
| 13A | 1,754 SF |

## CURRENT RETAILERS

| FUEL<br>01<br>02<br>03<br>05<br>07<br>09<br>10<br>12<br>13<br>15 | Kroger Fuel Center<br>Kroger<br>Houston Stair Parts<br>KC's Threading & Salon<br>DS Liquor<br>Rainbow<br>GNC<br>L. T. Nails<br>Smoothie King<br>AT&T<br>Castle Dental Center | 1 SF<br>62,666 SF<br>1,000 SF<br>1,500 SF<br>6,500 SF<br>1,400 SF<br>1,400 SF<br>1,400 SF<br>1,400 SF<br>1,406 SF<br>3,500 SF |
|------------------------------------------------------------------|------------------------------------------------------------------------------------------------------------------------------------------------------------------------------|-------------------------------------------------------------------------------------------------------------------------------|
| 17                                                               | Laundryworks                                                                                                                                                                 | 4,149 SF                                                                                                                      |
| 21                                                               | Memorial Hermann                                                                                                                                                             | 19,278 SF                                                                                                                     |
| 22                                                               | Burkes Outlet                                                                                                                                                                | 24,508 SF                                                                                                                     |
| 23                                                               | Vanguard XV Boutique                                                                                                                                                         | 4,000 SF                                                                                                                      |
| 24                                                               | Farmers Insurance                                                                                                                                                            | 2,800 SF                                                                                                                      |
| 25                                                               | Tacos Y Hamburguesas al Carbon                                                                                                                                               | 1,400 SF                                                                                                                      |
| 26                                                               | Liberty Tax Service                                                                                                                                                          | 1,242 SF                                                                                                                      |
| 26A                                                              | VINA Cleaners                                                                                                                                                                | 3,108 SF                                                                                                                      |
| 27                                                               | Octapharma                                                                                                                                                                   | 14,000 SF                                                                                                                     |
| 29                                                               |                                                                                                                                                                              | 15,000 SF                                                                                                                     |
| 30                                                               | Chick-fil-A                                                                                                                                                                  | 5,000 SF                                                                                                                      |