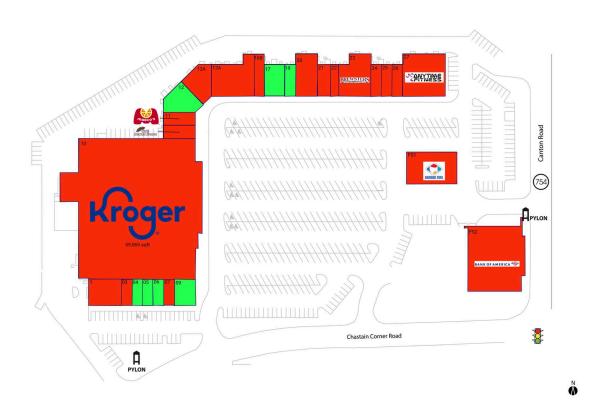

Kroger-anchored shopping center with strong national retailers including Anytime Fitness, Bank of America & The UPS Store

Retail real estate in close proximity to Kennesaw State University with 25,000+ students and new student housing developments

#### **AVAILABLE SPACE**

| 04<br>05 | 1,000 SF<br>1,000 SF | 1 <i>7</i><br>19 | 2,400 SF<br>1,200 SF |
|----------|----------------------|------------------|----------------------|
| 06       | 1,000 SF             | .,               | 1,200 01             |
| 09<br>12 | 2,000 SF<br>2,565 SF |                  |                      |

### **CURRENT RETAILERS**

| FS1<br>FS2<br>1<br>03<br>07<br>10<br>11<br>11A<br>12A<br>13A<br>16B<br>20<br>21<br>22<br>23 | Kroger Fuel Center Bank of America Kerley Family Home Design Center DWMA Ballet Academy Wellington Services Kroger Marco's Pizza CBD American Shaman Reid's Premier Martial Arts Jennings Music The UPS Store Metro Beauty Supply Barber Shop Hot Nails Brewster's | 1 SF<br>4,700 SF<br>3,000 SF<br>1,000 SF<br>1,000 SF<br>1,000 SF<br>59,569 SF<br>1,446 SF<br>1,592 SF<br>2,804 SF<br>5,205 SF<br>1,600 SF<br>3,200 SF<br>1,500 SF<br>900 SF<br>4,400 SF |
|---------------------------------------------------------------------------------------------|--------------------------------------------------------------------------------------------------------------------------------------------------------------------------------------------------------------------------------------------------------------------|-----------------------------------------------------------------------------------------------------------------------------------------------------------------------------------------|
|                                                                                             |                                                                                                                                                                                                                                                                    |                                                                                                                                                                                         |
| 24                                                                                          | Mr. Wonton                                                                                                                                                                                                                                                         | 1,200 SF                                                                                                                                                                                |
| 25                                                                                          | Hoagie Bros                                                                                                                                                                                                                                                        | 1,200 SF                                                                                                                                                                                |
| 26                                                                                          | Body Wax and Threading Salon                                                                                                                                                                                                                                       | 1,200 SF                                                                                                                                                                                |
| 27                                                                                          | Anytime Fitness                                                                                                                                                                                                                                                    | 6,398 SF                                                                                                                                                                                |