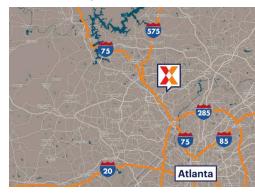

## **PAVILIONS AT EASTLAKE**

33.968058, -84.488533 2100 Roswell Road | Marietta, GA 30062

**CENTER SIZE:** 150,973 SF

| DEMOGRAPHICS | 1 MILE | 3 MILE   | 5 MILE    |
|--------------|--------|----------|-----------|
| ***          | 9,439  | 74,211   | 192,711   |
| $\wedge$     | 4,256  | 29,134   | 76,689    |
| \$ \$        | 80,767 | \$95,135 | \$103,902 |
|              |        |          |           |

High visibility on Roswell Rd from 55,000+ vehicles daily

Close proximity to I-120 and I-75

Available gym space for rent