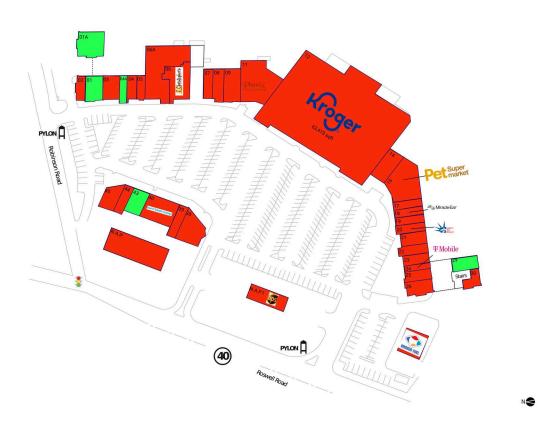

Commercial center anchored by a recently remodeled Kroger with strong lineup of national retailers including Miracle Ear, T-Mobile & Great Clips

Surrounded by a dense population of 74,000+ with an average household income of \$95,000+ within a 3-mile radius

#### **AVAILABLE SPACE**

| 01  | 5,234 SF |
|-----|----------|
| 01A | 1 SF     |
| 04A | 1,200 SF |
| 29  | 1,685 SF |
| 43  | 2,452 SF |

#### CURRENT RETAILERS

| N.A.P.<br>N.A.P.1 | Convenience Retail<br>The UPS Store |    |       |    |
|-------------------|-------------------------------------|----|-------|----|
| NAP               | Kroger Fuel Center                  |    |       |    |
| 02                | Art Cleaners                        | 1  | ,375  | SF |
| 03                | El Rincon Salvadoreno Panaderia y   | 2  | ,400  | SF |
|                   | Pupuseria                           |    |       |    |
| 04                | Elite Tutoring Place                | 1  | ,200  | SF |
| 05                | Ege Sushi & Japanese Cuisine        | 1  | ,200  | SF |
| 06                | J. Christopher's                    | 5  | ,778  | SF |
| 06A               | Kayhill's Sports Bar and Grill      | 10 | ,237  | SF |
| 07                | Pharaoh Nails and Spa               | 3  | 3,375 | SF |
| 08                | BenchMark Physical Therapy          | 1  | ,500  | SF |
| 09                | Applied Measurement                 | 1  | ,900  | SF |
| 11                | Phenix Salon Suites                 | 5  | ,500  | SF |
| 12                | Kroger                              | 63 | 3,419 | SF |
| 14                | AJ Famous Seafood & Po Boys         | 2  | 2,800 | SF |
| 15                | Pet Supermarket                     |    | ,364  |    |
| 17                | Lorenza Jewelry                     |    | ,225  |    |
| 18                | Miracle-Ear                         |    | ,200  |    |
| 19                | Great Clips                         |    | ,200  |    |
| 20                | Liberty Tax Service                 |    | ,200  |    |
| 21                | Nail Design                         |    | 2,000 |    |
| 22                | Radiance Therapy                    |    | ,600  |    |
| 23                | Premier Martial Arts                | 1  | ,500  |    |
| 24                | T-Mobile                            |    | 900   |    |
| 25                | American Deli                       |    | ,206  |    |
| 26                | Mezza Luna Pasta & Seafood          |    | ,052  |    |
| 30                | Dr. Richard Metcalf, D.D.S.         |    | ,388  |    |
| 38                | Emory HealthCare                    | 5  | ,000  |    |
| 39                | Q Tailor                            |    | 680   |    |
| 40                | Burn Boot Camp                      | 4  | 1,904 |    |
| 44                | Finesse Cutz Barbershop             |    | 833   |    |
| 45                | Miller Veterinary Services          | 3  | 3,031 | SF |
|                   |                                     |    |       |    |