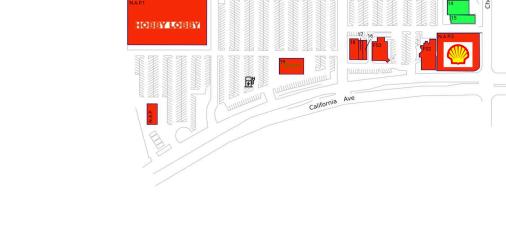

### CURRENT RETAILERS

| FS1<br>FS2<br>FS3<br>N.A.P.<br>N.A.P.1<br>N.A.P.2 | ChildNet Youth & Family Services<br>Black Bear Diner<br>Comfort Dental<br>N.A.P.<br>Hobby Lobby<br>Spectrum | 6,000 SF<br>6,950 SF<br>5,436 SF<br>238 SF |
|---------------------------------------------------|-------------------------------------------------------------------------------------------------------------|--------------------------------------------|
| N.A.P.3                                           | Shell Gas Station                                                                                           |                                            |
| 01                                                | Burlington Stores                                                                                           | 71,209 SF                                  |
| 03                                                | Five Below                                                                                                  | 11,978 SF                                  |
| 04                                                | Lassens Natural Foods & Vitamins                                                                            | 17,160 SF                                  |
| 05                                                | Ross Dress for Less                                                                                         | 29,308 SF                                  |
| 06                                                | Anita's Mexican Grill                                                                                       | 3,375 SF                                   |
| 07                                                | In Shape City                                                                                               | 35,122 SF                                  |
| 08                                                | Kids Empire                                                                                                 | 10,000 SF                                  |
| 09                                                | AMC Theatres                                                                                                | 17,000 SF                                  |
| 10                                                | Organic Nails & Spa                                                                                         | 1,400 SF                                   |
| 11                                                | Coconut Joe's Island Grill House                                                                            | 3,115 SF                                   |
| 12                                                | Akira's Japanese Restaurant                                                                                 | 3,850 SF                                   |
| 16                                                | See's Candies                                                                                               | 1,400 SF                                   |
| 17                                                | Subway                                                                                                      | 1,400 SF                                   |
| 18                                                | Golden One Credit Union                                                                                     | 3,010 SF                                   |
| 19                                                | Panera Bread                                                                                                | 4,200 SF                                   |

Ň

1316 - 02.12.25

Burlington

BRIXMOR®

MICHAEL FLORIN (858) 202-1118 | Michael.Florin@brixmor.com | BRIXMOR.com

This site plan indicates the general layout of the shopping center and is not a warranty, representation, or agreement on the part of the landlord that the shopping center will be exactly as depicted herein.