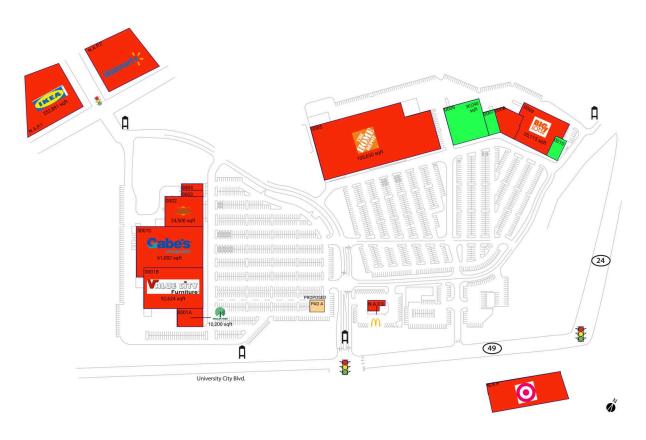

#### **AVAILABLE SPACE**

0006 30,090 SF 0007 6,137 SF 0010 5,637 SF

#### PAD OPPORTUNITIES

PAD A 0 SF

### **CURRENT RETAILERS**

| N.A.P.  | Target                         | 119,152 SF |
|---------|--------------------------------|------------|
| N.A.P.1 | IKEĂ                           | 252,881 SF |
| N.A.P.2 | Walmart Supercenter            | 178,218 SF |
| N.A.P.3 | McDonald's                     |            |
| 0001A   | Dollar Tree                    | 10,200 SF  |
| 0001B   | Value City Furniture           | 52,624 SF  |
| 0001C   | Gabe's                         | 61,082 SF  |
| 0002    | Patel Brothers                 | 24,500 SF  |
| 0003    | My Bella Nails Bar             | 3,000 SF   |
| 0004    | Choice Snack Bar               | 3,000 SF   |
| 0005    | The Home Depot                 | 105,630 SF |
| 8000    | Tokyo Grill and Supreme Buffet | 11,589 SF  |
| 0009    | Big Lots                       | 35,115 SF  |