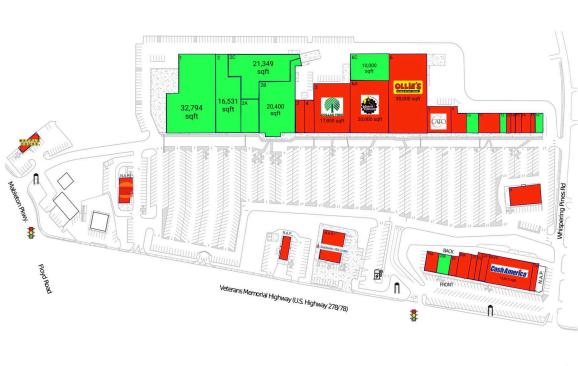

## Atlanta-Sandy Springs-Alpharetta, GA THE VILLAGE AT MABLETON

33.817548, -84.579686 5590 Mableton Parkway | Mableton, GA 30126

10.000 SF

2,400 SF

1,200 SF

1,500 SF

2,400 SF

5.388 SF

3,000 SF

3,000 SF

17,850 SF

30.000 SF

20,000 SF

6,400 SF

3,400 SF

4,200 SF

900 SF

900 SF

1.200 SF

1,800 SF

2.400 SF

1,418 SF

2,998 SF

1,540 SF

1,200 SF

1,720 SF

12,612 SF

1,510 SF

900 SF

AVAILABLE SPACE

CURRENT RETAILERS

N.A.P. Papa John's N.A.P.1 Sherwin-Williams N.A.P.2 Burger King N.A.P.3 Waffle House

32.794 SF

16,531 SF

20,400 SF

21,349 SF

Sky Restaurant Bar & Grill

Victory Beauty Supply

Ollie's Bargain Outlet

Paradise Smoothie Juice Bar

Education Through Dance

Frey Dominican Hair Salon

All Eyes on Me Beauty Bar

Sonturk Insurance Agency

Century Construction & Technologies

Cobb CNA School

Century Appliance

Atlanta Vinyl

Cash America

Edible Endeavors

Dollar Tree

Cato

Kidyotic

Nail Star

Church

Planet Fitness

Stitch' n Quilt

Mas & J International Restaurant

6,103 SF

6C

10

12

18

20B

1

2

2A

2B

2C

А

3

4

5

6

7

9

11

13

14

15

16

17

19A

20A

20

21

22

23

26

24,25

6A

4082 - 09.19.24

à

|            | 1 2 26<br>32,794 16,531<br>sqft sqft | 21,349<br>sqft<br>28<br>20,400<br>sqft 3 4 |            | OLIO Sefe            |  |
|------------|--------------------------------------|--------------------------------------------|------------|----------------------|--|
|            |                                      |                                            |            |                      |  |
| Floya Read | Veteran                              | s Memorial Highway (U.S. Highwa            | 9y 278y78) | Reck<br>Reck<br>Back |  |

BRIXMOR

**MARIAH KLEIN** (770) 360-8448 | Mariah.Klein@brixmor.com | BRIXMOR.com

This site plan indicates the general layout of the shopping center and is not a warranty, representation, or agreement on the part of the landlord that the shopping center will be exactly as depicted herein.