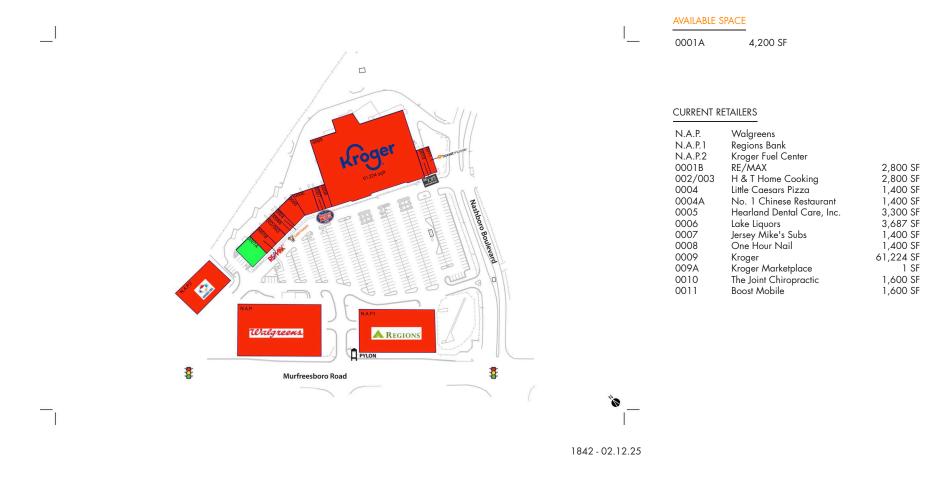

## **CENTER SIZE: 86,811 SF**

| 1 MILE   | 3 MILE   | 5 MILE                        |
|----------|----------|-------------------------------|
| 12,379   | 69,149   | 165,639                       |
| 5,102    | 26,407   | 64,695                        |
| \$63,996 | \$59,764 | \$59,221                      |
|          | 12,379   | 12,379 69,149<br>5,102 26,407 |

Located in the second most densely populated city in Tennessee with 69,000+ residents within 3 miles

Kroger-anchored center along with national retailers including Walgreens and Jersey Mike's Subs

High visibility on Mursfreesboro Pike from 38,000+ vehicles daily