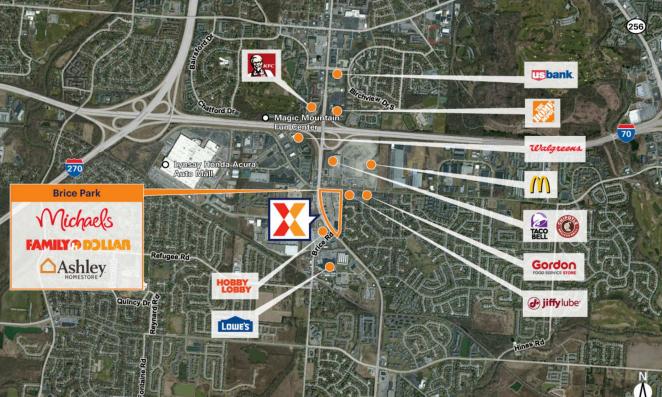

## Columbus, OH **BRICE PARK**

**CENTER SIZE:** 158,565 SF usbank. 270 Magic 70 Walgreen O Lynsay Hone Mail of DEMOGRAPHICS

> Gordon iiffylube

Retail space located east of I-70 at the heavily trafficked intersection of Brice Rd and Tussing Rd with 46,000+ VPD

Strong lineup of national retailers including Bath & Body Works, GNC, Family Dollar, Michaels & Ashley Furniture

\*\*\*

Ś

3 MILE

99,367

40,688

\$59,776

5 MILE