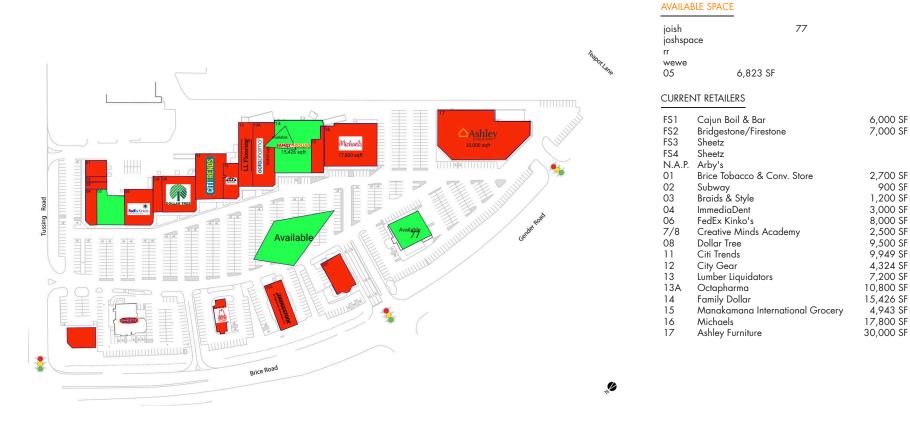

# Columbus, OH **BRICE PARK**

6.000 SF

2,700 SF

1,200 SF

3,000 SF

8,000 SF

2,500 SF

9,500 SF

9,949 SF

4,324 SF

900 SF

5170 - 09.19.24

(248) 442-5904 | Robert.Saggese@brixmor.com | BRIXMOR.com **ROBERT SAGGESE** 

#### BRIXMOR®

This site plan indicates the general layout of the shopping center and is not a warranty, representation, or agreement on the part of the landlord that the shopping center will be exactly as depicted herein.