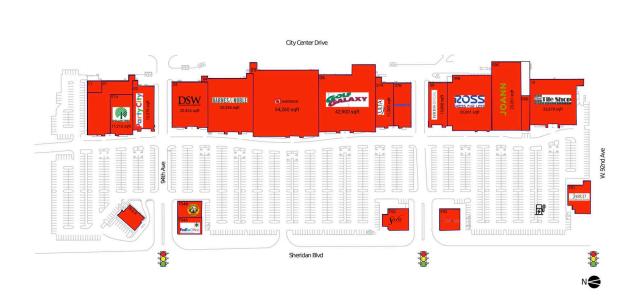

#### CURRENT RETAILERS

| FS1    | Jared The Galleria of Jewelry        | 6,400 SF  |
|--------|--------------------------------------|-----------|
| FS2    | Hook & Reel Cajun Restaurant and Bar | 5,665 SF  |
| FS3    | Sola Salon Studios                   | 6,440 SF  |
| FS4A   | FedEx Office                         | 7,120 SF  |
| FS4B   | Einstein Bros. Bagels                | 2,670 SF  |
| N.A.P. | Dr. Vision Works                     | 7,000 SF  |
| 01     | Golf Galaxy                          | 17,233 SF |
| 01A    | Dollar Tree                          | 11,212 SF |
| 02     | Party City                           | 12,076 SF |
| 03     | DSW                                  | 20,424 SF |
| 04     | Barnes & Noble Booksellers           | 30,554 SF |
| 05     | Overstock Furniture & Mattress       | 54,260 SF |
| 06     | Golf Galaxy                          | 42,900 SF |
| 07A    | Ulta Beauty                          | 11,200 SF |
| 07B    | Five Below                           | 8,800 SF  |
| 80     | David's Bridal                       | 13,000 SF |
| 09B    | Ross Dress for Less                  | 26,001 SF |
| 09C    | JOANN Fabric and Craft Stores        | 23,261 SF |
| 09D    | Seo's Martial Arts                   | 6,000 SF  |
| 10     | The Tile Shop                        | 26,678 SF |
| 11     | Office                               | 2,000 SF  |