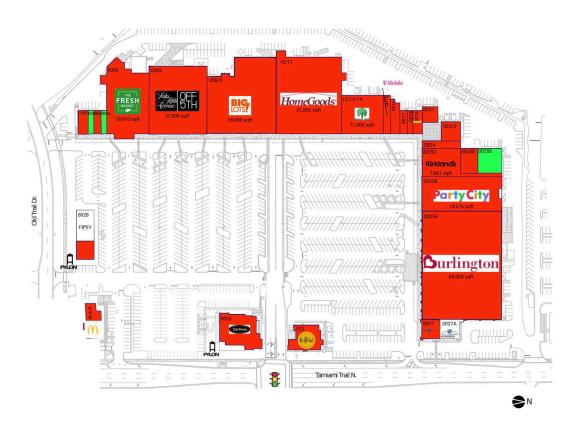

#### AVAILABLE SPACE

| 0002  | 900 SF   |
|-------|----------|
| 0004  | 900 SF   |
| 0025E | 4,321 SF |

## CURRENT RETAILERS

| FS1<br>N.A.P. | Filipe's Mexican Taqueria<br>McDonald's | 5,400 SF  |
|---------------|-----------------------------------------|-----------|
| 0001          | Peppi's Pizzeria                        | 1,500 SF  |
| 0003          | Pro Nails Salon                         | 1,200 SF  |
| 0005          | The Fresh Market                        | 18,910 SF |
| 0006          | Saks Fifth Avenue OFF 5th               | 27,000 SF |
| 008/0         | Big Lots                                | 35,080 SF |
| 10/11         | HomeGoods                               | 31,000 SF |
| 12/13/14      | Dollar Tree                             | 11,000 SF |
| 0015          | T-Mobile                                | 2,000 SF  |
| 0016          | Dr. D'Amico, DDS                        | 2,000 SF  |
| 0017          | Grouper Grille                          | 1,200 SF  |
| 0018          | M Room                                  | 900 SF    |
| 0019          | Creme de la Creme                       | 1,500 SF  |
| 0021          | Kriss LeCocq Home                       | 1,600 SF  |
| 022/0         | L'Escargot 41                           | 2,500 SF  |
| 0024          | Smart Floors                            | 2,000 SF  |
| 0025A         | Burlington Stores                       | 60,000 SF |
| 0025B         | Party City                              | 18,676 SF |
| 0025C         | Kirkland's                              | 7,861 SF  |
| 0025D         | Let's Dance With Me                     | 2,500 SF  |
| 0026          | Yard House                              | 8,000 SF  |
| 0027          | Sleep Number                            | 2,600 SF  |
| 0027A         | Fifth Third Bank                        | 2,400 SF  |
| 0028          | Tipsy Salon Bar                         | 2,800 SF  |
| 0028A         | Duck Donuts                             | 1,200 SF  |

JOSH DURIGAN (407) 903-7939 | Josh.Durigan@brixmor.com | BRIXMOR.com

This site plan indicates the general layout of the shopping center and is not a warranty, representation, or agreement on the part of the landlord that the shopping center will be exactly as depicted herein.