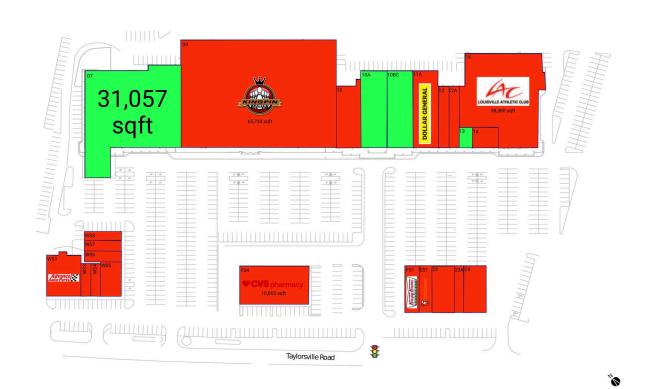

### **AVAILABLE SPACE**

| 07   | 31,057 SF |
|------|-----------|
| 10A  | 7,500 SF  |
| 10BC | 7,500 SF  |
| 13   | 1,000 SF  |

#### **CURRENT RETAILERS**

| ES1<br>FS1<br>FS4<br>WS1<br>WS3<br>WS4<br>WS5<br>WS6<br>WS7<br>WS8<br>09<br>10<br>11A<br>12<br>12A<br>14<br>16<br>23 | Little Caesars Pizza Krispy Kreme CVS/pharmacy Advance Auto Parts Subway Cricket Eyemart Family Vision Care H&R Block Double Dragon Twin Nails Kingpin Lanes Among Friends Quilt Shop Dollar General Prime Hair Salon Carvana UofL Health Frazier Rehab Louisville Athletic Club The Popcorn Station | 1,697 SF<br>1,907 SF<br>10,055 SF<br>5,460 SF<br>1,201 SF<br>1,257 SF<br>2,685 SF<br>1,530 SF<br>1,521 SF<br>1,197 SF<br>65,730 SF<br>6,000 SF<br>7,500 SF<br>2,400 SF<br>2,400 SF<br>2,000 SF<br>38,380 SF<br>3,396 SF |
|----------------------------------------------------------------------------------------------------------------------|------------------------------------------------------------------------------------------------------------------------------------------------------------------------------------------------------------------------------------------------------------------------------------------------------|-------------------------------------------------------------------------------------------------------------------------------------------------------------------------------------------------------------------------|
|                                                                                                                      |                                                                                                                                                                                                                                                                                                      |                                                                                                                                                                                                                         |
|                                                                                                                      | •                                                                                                                                                                                                                                                                                                    |                                                                                                                                                                                                                         |