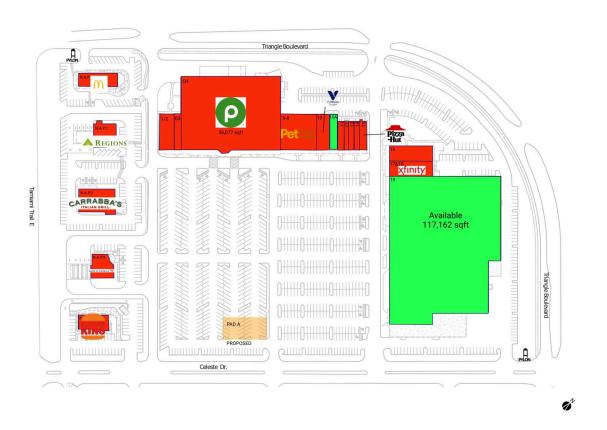

#### **AVAILABLE SPACE**

PAD A

10A 2,500 SF 19 117,162 SF

#### **CURRENT RETAILERS**

| N.A.P.<br>N.A.P.1<br>N.A.P.2 | McDonald's<br>Regions Bank<br>Carrabba's Italian Grill |           |
|------------------------------|--------------------------------------------------------|-----------|
| N.A.P.3                      | Bank of America                                        |           |
| N.A.P.4                      | Burger King                                            |           |
| 1/2                          | Brooks Burgers                                         | 4,000 SF  |
| 03                           | Publix Liquor                                          | 2,000 SF  |
| 04                           | Publix                                                 | 56,077 SF |
| 5-8                          | Pet Supermarket                                        | 10,000 SF |
| 10                           | The Vitamin Shoppe                                     | 3,500 SF  |
| 11                           | MetroPCS                                               | 1,400 SF  |
| 12                           | Lovely Nails                                           | 1,000 SF  |
| 13                           | Great Clips                                            | 1,200 SF  |
| 14                           | Silhouette Cleaners                                    | 1,200 SF  |
| 15                           | Pizza Hut                                              | 1,600 SF  |
| 16                           | Fresenius Medical Ctr                                  | 5,100 SF  |
| 17&18                        | Comcast Xfinity                                        | 5,100 SF  |