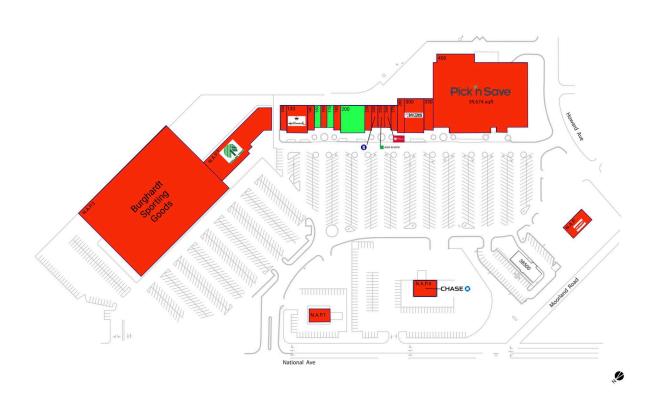

#### **AVAILABLE SPACE**

| 150 | 1,280 SF |
|-----|----------|
| 170 | 1,280 SF |
| 200 | 5,615 SF |

#### CURRENT RETAILERS

| N.A.P.  | Papa Murphy's                 |           |
|---------|-------------------------------|-----------|
| N.A.P.1 | North Shore                   |           |
| N.A.P.2 | Dollar Tree                   |           |
| N.A.P.3 | Burghardt Sporting Goods      |           |
| N.A.P.4 | Chase                         |           |
| 100     | What's In The Bowl            | 1,440 SF  |
| 130     | Hallmark                      | 4,750 SF  |
| 140     | The Barbershop                | 1,398 SF  |
| 160     | New China Buffet              | 1,280 SF  |
| 180     | Mathnasium of New Berlin      | 1,440 SF  |
| 230     | Hart Hearing Care Center      | 1,440 SF  |
| 240     | Weight Watchers               | 1,280 SF  |
| 250     | H&R <sup>-</sup> Block        | 1,280 SF  |
| 260     | Cost Cutters                  | 1,280 SF  |
| 270     | CQ Nails                      | 1,440 SF  |
| 280     | Cryofit                       | 2,028 SF  |
| 300     | Anytime Fitness               | 5,200 SF  |
| 330     | Eye Site Vision Centers       | 2,576 SF  |
| 400     | Pick 'n Save                  | 59,674 SF |
| 38500   | Total Health Nutrition Center | 3,622 SF  |
|         |                               |           |