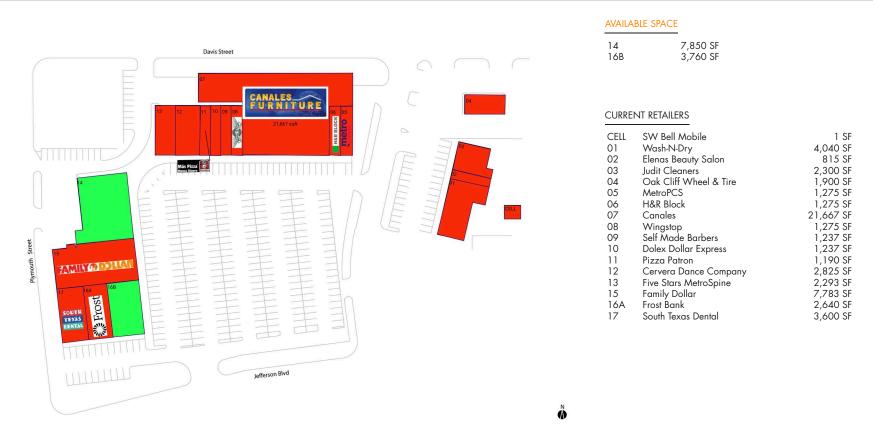

## CENTER SIZE: 68,962 SF

| DEMOGRAPHICS | 1 MILE   | 3 MILE   | 5 MILE   |  |
|--------------|----------|----------|----------|--|
| ***          | 24,027   | 150,380  | 306,588  |  |
| •            | 7,704    | 44,719   | 104,769  |  |
| \$           | \$67,201 | \$61,600 | \$74,965 |  |
|              |          |          |          |  |

Retail space for lease located  $% 10^{-1}$  just one mile south of I-30/ Hwy 80  $^{-1}$ 

Surrounded by a dense population of 150,000+ within 3 miles

Shopping center features a diverse tenant mix of national retailers with strong sales including Metro PCS, Family Dollar, Wingstop and H&R Block

Specialty retail space and pop-up shop locations available