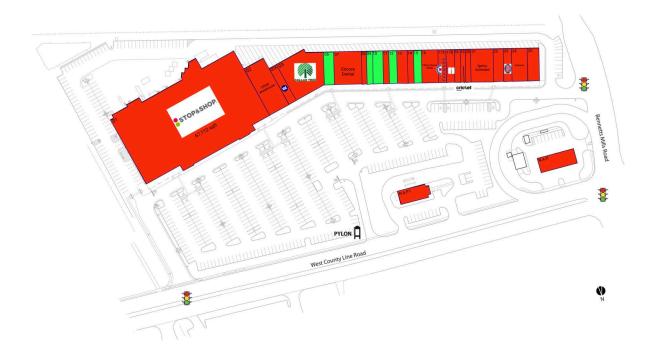

### **AVAILABLE SPACE**

| 0.5 | 2,000 SF |
|-----|----------|
| 09  | 1,200 SF |
| 0,  | ,        |
| 10  | 2,000 SF |
| 12  | 1,600 SF |
| 15  | 1,600 SF |

### **CURRENT RETAILERS**

| N.A.P.       | Gas                             |           |
|--------------|---------------------------------|-----------|
| N.A.P.1      | Bank                            |           |
| 01           | Super Stop & Shop               | 67,112 SF |
| 02           | Urban Warehouse                 | 6,744 SF  |
| 02A          | Weight Watchers                 | 2,040 SF  |
| 03           | Dollar Tree                     | 8,720 SF  |
| 07           | Encore Dental                   | 5,400 SF  |
| 80           | Chicken & More                  | 1,400 SF  |
| 11           | Crestwood Jewelers              | 1,200 SF  |
| 13           | Shore Thing Wireless            | 2,000 SF  |
| 14           | Jackson Nails                   | 1,200 SF  |
| 16           | Tiffany Dance Studio            | 3,200 SF  |
| 17A          | Farmers Insurance               | 1,600 SF  |
| 1 <i>7</i> B | Supercuts                       | 1,600 SF  |
| 18           | April Showers Florist           | 1,200 SF  |
| 19           | Cricket                         | 1,000 SF  |
| 20           | Spirits Unlimited               | 1,000 SF  |
| 21           | Spirits Unlimited               | 5,400 SF  |
| 22           | Chinese Restaurant              | 2,000 SF  |
| 23           | Jersey Mike's Subs              | 1,600 SF  |
| 24           | Tanfastic                       | 3,081 SF  |
| 25           | County Line Veterinary Hospital | 2,333 SF  |