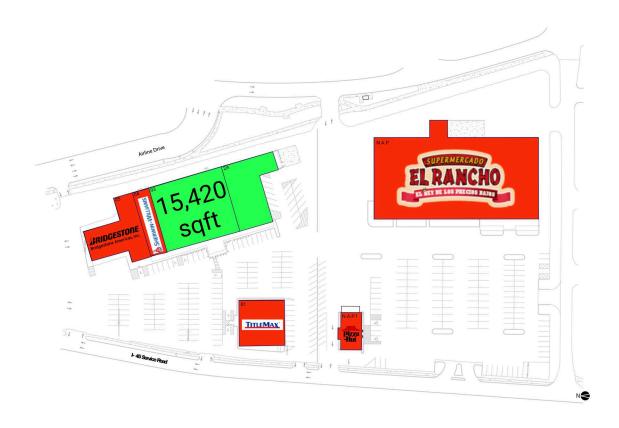

#### **AVAILABLE SPACE**

2A 7,500 SF 03 15,420 SF

El Rancho

#### CURRENT RETAILERS

N.A.P.

| N.A.P.1 | Pizza Hut             |          |
|---------|-----------------------|----------|
| 01      | TitleMax              | 6,400 SF |
| 04      | Sherwin-Williams      | 3,450 SF |
| 05      | Bridgestone/Firestone | 7,474 SF |