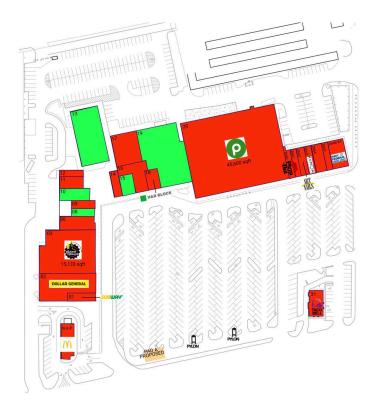

#### **AVAILABLE SPACE**

| 08 | 1,200 SF  |
|----|-----------|
| 10 | 2,370 SF  |
| 13 | 9,800 SF  |
| 15 | 1,691 SF  |
| 19 | 13,432 SF |

### PAD OPPORTUNITIES

PAD A 0 SF

### **CURRENT RETAILERS**

| N.A.P.     | McDonald's                        |           |
|------------|-----------------------------------|-----------|
| 01         | Subway                            | 1,400 SF  |
| 02         | Dollar General                    | 8,120 SF  |
| 03         | Planet Fitness                    | 15,133 SF |
| 06         | Ketamine Holistic Wellness Center | 3,600 SF  |
| 09         | American Shaman                   | 900 SF    |
| 11         | CORA Rehabilitation Clinics       | 1,890 SF  |
| 12         | Brilliant Smiles Orthodontics     | 826 SF    |
| 14         | Strangeway Games                  | 1,320 SF  |
| 16         | The Healing Spa and Salon         | 3,550 SF  |
| 1 <i>7</i> | Storage                           | 4,909 SF  |
| 18         | H&R Block                         | 1,643 SF  |
| 20         | Publix                            | 45,600 SF |
| 26A0       | Pizza Hut                         | 1,106 SF  |
| 26A1       | New China Buffet                  | 1,050 SF  |
| 26A2       | Nails                             | 1,400 SF  |
| 26A3       | Kumon                             | 1,328 SF  |
| 26A4       | Hibiscus Dental                   | 1,892 SF  |
| 26A5       | 3 Natives                         | 1,112 SF  |
| 26A6/A7    | Navy Federal Credit Union         | 2,800 SF  |
| 31         | Taco Bell                         | 2,229 SF  |