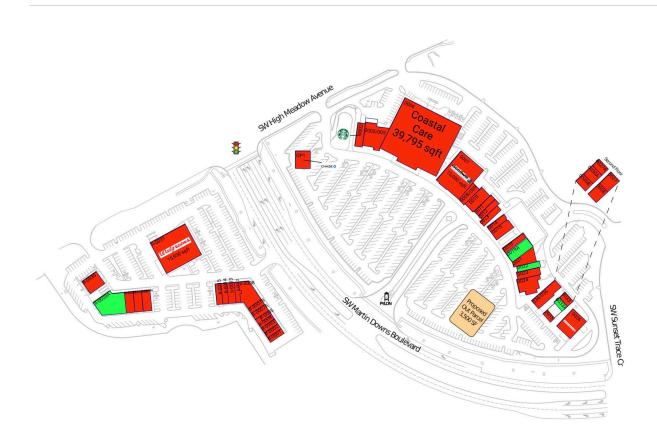

#### **AVAILABLE SPACE**

| II-0028A | 6,118 SF |
|----------|----------|
| 0019A    | 3,200 SF |
| 0022     | 1,600 SF |
| 0033A    | 2,000 SF |

### CURRENT RETAILERS

| II-0001            | Palm City Hometown Cleaners       | 1,100          |            |
|--------------------|-----------------------------------|----------------|------------|
| II-0002<br>II-0003 | Big Apple Pizza<br>Monarch Realty | 1,100<br>1,100 |            |
| II-0003            | VIP Nail Salon                    | 1,100          |            |
| II-0004<br>II-0005 | H&R Block                         | 510            |            |
| II-0007A           | Bikes Plus                        | 1,388          |            |
| II-0007B           | T-Mobile                          | 1,115          |            |
| 11-0008            | Mayas Grill                       | 4,308          |            |
| II-0012            | Blown Away                        | 1,113          | SF         |
| II-0013            | Madigan Family Health Center      | 1,750          | SF         |
| II-0014            | Tropical Smoothie Cafe            | 1,400          |            |
| II-0015            | Pinch-A-Penny                     | 1,400          |            |
| II-0024A           | Hwy 55 Burgers, Shakes and Fries  | 2,500          |            |
| II-0024A           | Hwy 55 Burgers, Shakes and Fries  | 2,500          |            |
| II-0025            | Palm City Crossfit                | 3,705          |            |
| II-0030            | Martin County Tax Collector       | 3,000          |            |
| II-0031            | Walgreens                         | 15,930         |            |
| OP1                | Chase<br>Starbucks                |                | SF         |
| 0002<br>0003/      | Humana Marketpoint                | 2,084<br>5,258 |            |
| 00037              | Humana Markeipoini                | 3,236          | JI         |
| 0006               | Coastal Care                      | 39,795         | SF         |
| 0007               | Goodwill                          | 13,000         |            |
| 0008/              | Palm City Nails                   | 2,336          |            |
| 009                |                                   | _,             |            |
| 0010               | New England Fish Market &         | 3,200          | SF         |
|                    | Resturant                         |                |            |
| 0011               | USA Wireless                      | 1,600          | SF         |
| 0012               | China Garden                      | 1,600          |            |
| 0013               | Reuben's Deli                     | 1,600          |            |
| 0014               | Manuel Family Chiropractic        | 1,200          |            |
| 0015               | Brick Oven Pizza Company          | 2,224          |            |
| 0019               | Palm City Chamber of Commerce     | 1,200          |            |
| 0021               | Harper's Pub                      | 2,828          | <b>5</b> F |
|                    |                                   |                |            |