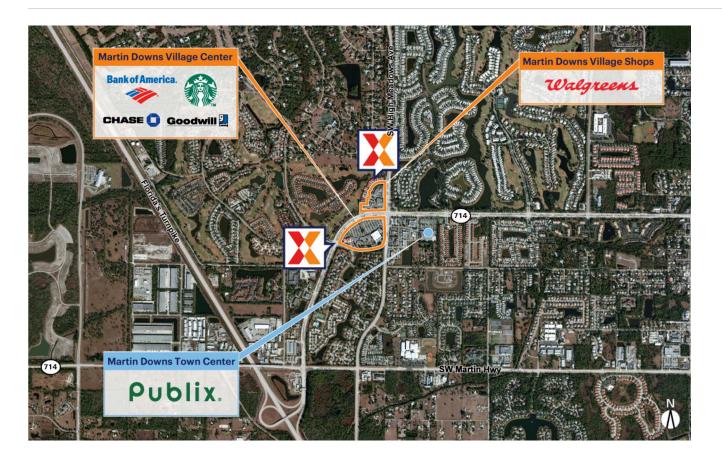

## **MARTIN DOWNS VILLAGE CENTER**

27.171, -80.2961 3270 SW Martin Downs Blvd | Palm City, FL 34990

Anchored by 39,475 SF Martin Memorial MediCenter, along with national retailers including Walgreens and Goodwill

Densely populated area with more than 20 residential communities with 75,000+ people within 5 miles

Affluent market with an average household income of \$100,000+ within a 3-mile radius

Direct access to Florida Turnpike and I-95