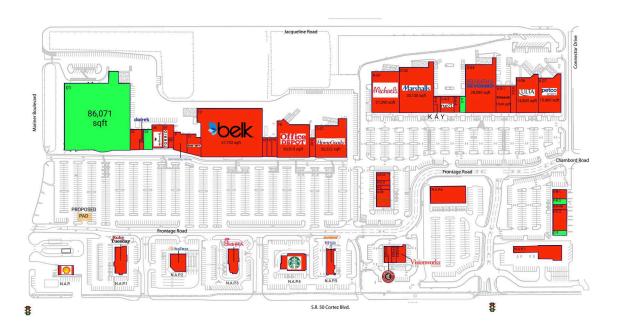

Market-dominant center with strong lineup of national retailers including Belk, Michaels, Marshalls, Bed Bath & Beyond, Ulta Beauty & Petco, drawing an estimated 11,000 visits/day and 4M+ visits/year

Conveniently located on Cortez Blvd/Rte 50 with visibility from 38,000+ vehicles daily

## **AVAILABLE SPACE**

| A-3<br>C-3    | 1,700 SF<br>1,200 SF | 05 | 2,656 SF |
|---------------|----------------------|----|----------|
| II-B-3<br>PAD | 1,500 SF             |    |          |
| 01            | 86,071 SF            |    |          |

## CURRENT RETAILERS

| II-01                 | Michaels                         | 21,390 SF              |
|-----------------------|----------------------------------|------------------------|
| II-02<br>II-04        | Marshalls                        | 30,130 SF<br>28,090 SF |
| II-04<br>II-06        | Bed Bath & Beyond<br>Ulta Beauty | 26,090 SF              |
| II-06<br>II-07        | Petco                            | 14,600 SF              |
| II-07<br>II-08        | Panera Bread                     | 4,500 SF               |
| II-00<br>II-A-1       | Kay Jewelers                     | 2,000 SF               |
| II-A-1                | rue21                            | 4,200 SF               |
| I-A-4                 | House of Tans                    | 1,770 SF               |
| I-B-1                 | Pizza Villa & Restaurant         | 2,376 SF               |
| I-B-4A                | uBREAKiFIX                       | 1,347 SF               |
| II-C                  | Rita's Italian Ice               | 1,200 SF               |
| II-C-2                | Armed Forces                     | 5,520 SF               |
| II-C-3                | GNC                              | 1,200 SF               |
| II-C-4                | Noire the Nail Bar               | 1,022 SF               |
| II-D-1                | Kirkland's                       | 7,540 SF               |
| II-D-2                | Liif Salon                       | 2,900 SF               |
| II-FSO1               | Visionworks                      | 2,800 SF               |
| II-FS02               | Chipotle Mexican Grill           | 2,380 SF               |
| II-FSO3               | Jimmy John                       | 1,320 SF               |
| N.A.P.                | Shell Gas Station                |                        |
| N.A.P.1               | ,                                |                        |
| N.A.P.2               |                                  |                        |
|                       | Chick-fil-A                      |                        |
|                       | Starbucks                        |                        |
| N.A.P.5               |                                  |                        |
|                       | Restaurant                       |                        |
| N.A.P. <i>7</i><br>02 | Top Line Tire & Auto<br>Spectrum | 4,235 SF               |
| 02<br>2-01            | HomeGoods                        | 4,233 SF<br>20,222 SF  |
| 2-01                  | Massage Envy                     | 2,000 SF               |
| 04                    | Claire's                         | 1,080 SF               |
| 06                    | Hallmark                         | 4,579 SF               |
|                       | Hammank                          | 7,57 / 01              |