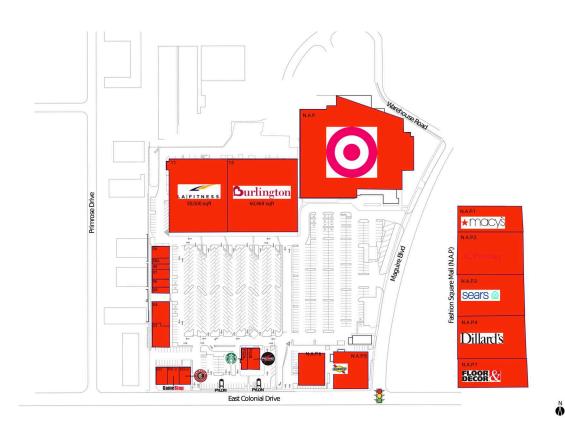

Anchored by Target, Burlington and LA Fitness, drawing an estimated 5,900 visits/day and 2.1M+ visits/year

Small retail space for lease at a prime location near downtown <u>Orlando's</u> major shopping center with 54,000+ VPD

Adjacent to Orlando Fashion Square, anchored by stores such as JCPenney, Macy's & Dillard's

Surrounded by a dense population of 121,000+ with an average household income of \$89,000+ within 3 miles, inclusive of the affluent Baldwin Park neighborhood.

#### **AVAILABLE SPACE**

### **CURRENT RETAILERS**

| FS1     | Wingstop                              | 1,996 \$  | ŝF |
|---------|---------------------------------------|-----------|----|
| FS1-C   | GameStop                              | 2,080 9   | SF |
| FS1-D   | Chipotle Mexican Grill                | 2,855 \$  | SF |
| FS2A    | Starbucks                             | 1,460 \$  | SF |
| FS2B    | Pei Wei Asian Diner                   | 3,139 3   | SF |
| N.A.P.  | Target                                |           |    |
| N.A.P.1 | Macy's                                |           |    |
| N.A.P.2 | JCPenney                              |           |    |
| N.A.P.3 | Sears                                 |           |    |
| N.A.P.4 | Dillard's                             |           |    |
| N.A.P.5 | Sunoco Race Fuels                     |           |    |
| N.A.P.6 | N.A.P.                                |           |    |
| N.A.P.7 | Floor & Decor                         |           |    |
| test    | naiome-featured-only                  | 45,466 \$ | 3F |
| 01      | Golden Island Acupressure             | 5,090 \$  |    |
| 04      | Armed Forces Recruiting               | 4,380 \$  | SF |
| 05      | Glory Reflexology Foot and Facial Spa | 1,200 \$  |    |
| 06      | Lifetime Eyecare                      | 1,680 9   | 3F |
| 07      | Lee Nails and Spa                     | 1,920 \$  |    |
| 08      | Kumon                                 | 1,200 9   |    |
| 08A     | U.S. Army National Guard              | 1,200 9   |    |
| 09      | Armed Forces Recruiting               | 2,400 \$  |    |
| 11      | LA Fitness                            | 50,000 9  | SF |
| 13      | Burlington Stores                     | 60,469 \$ | 3F |
|         |                                       |           |    |