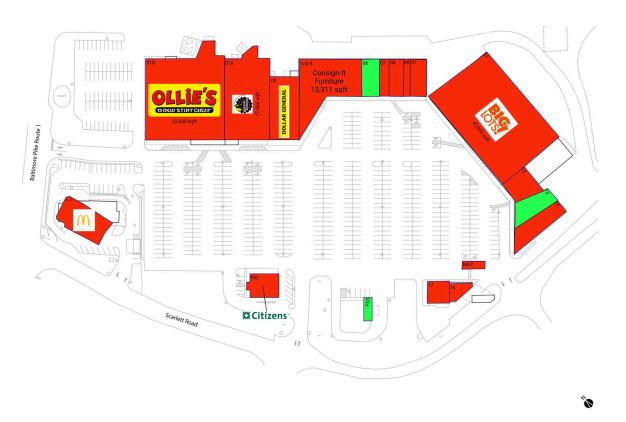

#### **AVAILABLE SPACE**

| FS3 | 500 SF   |
|-----|----------|
| 06  | 3,200 SF |
| 13  | 3,872 SF |

#### **CURRENT RETAILERS**

| FS2<br>MEZ<br>N.A.P.1 | Citizen's Bank<br>Al Jusant Travel<br>McDonald's | 3,000 SF<br>854 SF |
|-----------------------|--------------------------------------------------|--------------------|
| 01A                   | Planet Fitness                                   | 17,406 SF          |
| O1B                   | Ollie's Bargain Outlet                           | 32,500 SF          |
| 02                    | Dollar General                                   | 8,640 SF           |
| 3/4/5                 | Consign-It Furniture                             | 13,311 SF          |
| 07                    | Estetica Latina                                  | 1,600 SF           |
| 08                    | T & L Nails & Spa                                | 2,400 SF           |
| 09                    | MetroPCS                                         | 1,200 SF           |
| 10                    | Sneaker Den                                      | 2,800 SF           |
| 11                    | Big Lots                                         | 43,003 SF          |
| 12                    | Wings For Success                                | 2,956 SF           |
| 14                    | Hong Kong Buffet                                 | 4,449 SF           |
| 16                    | Fox's Pizza Den                                  | 1,255 SF           |
| 1 <i>7</i>            | Boost Mobile                                     | 1,974 SF           |