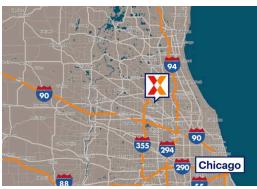

# **ANNEX OF ARLINGTON**

42.113461, -87.983431 1-115 West Rand Road | Arlington Heights, IL 60004

**CENTER SIZE:** 199,463 SF

| DEMOGRAPHICS | 1 MILE    | 3 MILE    | 5 MILE    |
|--------------|-----------|-----------|-----------|
| İİİ          | 13,573    | 135,456   | 310,700   |
| <b>^</b>     | 5,189     | 53,220    | 121,880   |
| \$           | \$122,728 | \$106,550 | \$105,595 |

Retail center located at heavily trafficked intersection of Arlington Heights Rd and Rand Rd with 59,500+ VPD and signalized entrance

Surrounded by affluent population of 135,000+ with an average household income of \$106,000+ within 3 miles