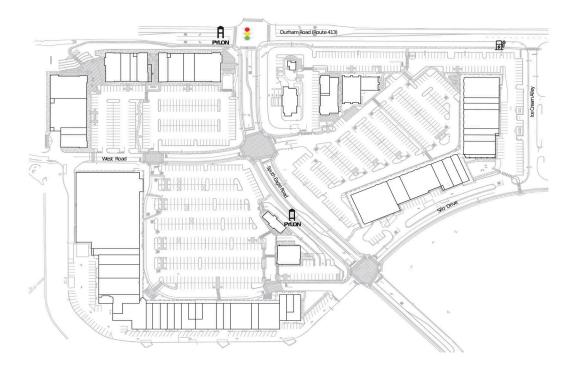

#### **AVAILABLE SPACE**

02 3,500 SF 17E 9,918 SF

#### CURRENT RETAILERS

| FS1          | FedEx                         | 4,320 SF  |
|--------------|-------------------------------|-----------|
| FS2          | Sport Clips                   | 1,440 SF  |
| 01           | Arlington Heights Garibaldi's | 4,000 SF  |
| 03           | For Eyes Optical              | 2,500 SF  |
| 04           | T-Mobile                      | 2,338 SF  |
| 05           | The Vitamin Shoppe            | 4,881 SF  |
| 06           | Edward's Cleaners             | 1,417 SF  |
| 07           | Panera Bread                  | 4,000 SF  |
| 08           | Hallmark                      | 6,500 SF  |
| 09           | Kirkland's                    | 10,569 SF |
| 09A          | Ulta Beauty                   | 13,297 SF |
| 10           | Trader Joe's                  | 12,960 SF |
| 12           | Weight Watchers               | 1,700 SF  |
| 13           | Life Source                   | 2,832 SF  |
| 14           | Binny's Beverage Depot        | 33,932 SF |
| 15           | Petco                         | 13,518 SF |
| 15A          | Chuck E. Cheese's             | 13,263 SF |
| 16           | Goldfish Swim School          | 8,336 SF  |
| 17A          | Bach to Rock                  | 2,890 SF  |
| 1 <i>7</i> B | Which Wich                    | 2,000 SF  |
| 17C          | Code Ninjas                   | 3,000 SF  |
| 17D          | SPENGA                        | 4,000 SF  |
| 18           | Dollar Tree                   | 12,729 SF |
| 19           | H&R Block                     | 1,800 SF  |
| 21           | Party City                    | 12,050 SF |
| 22-A         | Starbucks                     | 2,099 SF  |
| 22-B         | Tropical Smoothie Cafe        | 1,473 SF  |
| 22-C         | Smashburger                   | 2,201 SF  |
|              |                               |           |