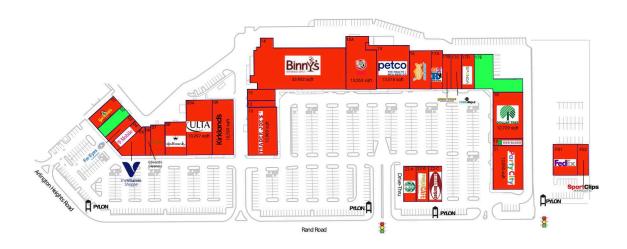

#### AVAILABLE SPACE

02 3,500 SF 17E 9,918 SF

### CURRENT RETAILERS

| FS1  | FedEx                         | 4,320 SF  |
|------|-------------------------------|-----------|
| FS2  | Sport Clips                   | 1,440 SF  |
| 01   | Arlington Heights Garibaldi's | 4,000 SF  |
| 03   | For Eyes Optical              | 2,500 SF  |
| 04   | T-Mobile                      | 2,338 SF  |
| 05   | The Vitamin Shoppe            | 4,881 SF  |
| 06   | Edward's Cleaners             | 1,417 SF  |
| 07   | Panera Bread                  | 4,000 SF  |
| 80   | Hallmark                      | 6,500 SF  |
| 09   | Kirkland's                    | 10,569 SF |
| 09A  | Ulta Beauty                   | 13,297 SF |
| 10   | Trader Joe's                  | 12,960 SF |
| 12   | Weight Watchers               | 1,700 SF  |
| 13   | Life Source                   | 2,832 SF  |
| 14   | Binny's Beverage Depot        | 33,932 SF |
| 15   | Petco                         | 13,518 SF |
| 15A  | Chuck E. Cheese's             | 13,263 SF |
| 16   | Goldfish Swim School          | 8,336 SF  |
| 17A  | Bach to Rock                  | 2,890 SF  |
| 17B  | Which Wich                    | 2,000 SF  |
| 17C  | Code Ninjas                   | 3,000 SF  |
| 17D  | SPENGA                        | 4,000 SF  |
| 18   | Dollar Tree                   | 12,729 SF |
| 19   | H&R Block                     | 1,800 SF  |
| 21   | Party City                    | 12,050 SF |
| 22-A | Starbucks                     | 2,099 SF  |
| 22-B | Tropical Smoothie Cafe        | 1,473 SF  |
| 22-C | Smashburger                   | 2,201 SF  |
|      | · ·                           |           |