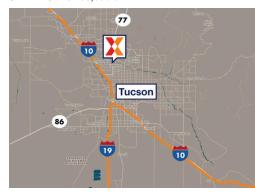

## Tucson, AZ NORTHMALL CENTRE

32.294697, -110.971976 4881 North Stone | Tucson, AZ 85704

High visibility from 35,000+ vehicles daily on the thoroughfare East River Rd

Strategically located in close proximity to 1.3MM SF Tucson Mall anchored by Dillard's, Macy's and Forever 21

169,000 SF center anchored by the only Sam's Club in Tucson, plus top national retailers including Stein Mart & Big 5 Sporting Goods

## **NORTHMALL CENTRE**

32.294697, -110.971976 4881 North Stone | Tucson, AZ 85704

N