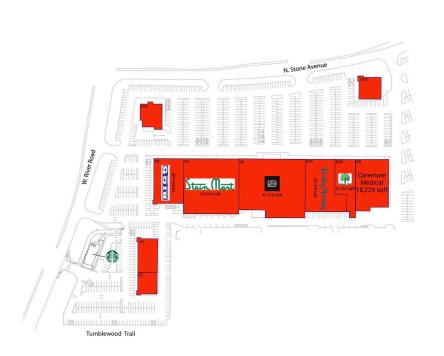

## **CENTER SIZE:** 165,350 SF

| DEMOGRAPHICS | 1 MILE   | 3 MILE   | 5 MILE   |
|--------------|----------|----------|----------|
| ***          | 9,922    | 93,889   | 223,309  |
| <b>^</b>     | 4,932    | 42,212   | 97,366   |
| \$ :         | \$55,272 | \$59,550 | \$64,864 |
|              |          |          |          |

High visibility from 35,000+ vehicles daily on the thoroughfare East River Rd

Strategically located in close proximity to 1.3MM SF Tucson Mall anchored by Dillard's, Macy's and Forever 21

169,000 SF center anchored by the only Sam's Club in Tucson, plus top national retailers including Stein Mart & Big 5 Sporting Goods

## **CURRENT RETAILERS**

| FS1    | Starbucks            | 2,200 SF  |
|--------|----------------------|-----------|
| FS2    | Scordato's Pizzeria  | 5,997 SF  |
| FS3    | El Taco Tote         | 5,665 SF  |
| N.A.P. | Sam's Club           |           |
| 01     | East Buffet          | 7,976 SF  |
| 02     | Crossfit 646         | 4,132 SF  |
| 04     | Big 5 Sporting Goods | 15,094 SF |
| 05     | Stein Mart           | 34,224 SF |
| 06     | Defy-Tucson          | 41,513 SF |
| 07A    | Tuesday Morning      | 20,138 SF |
| 07B    | Dollar Tree          | 10,182 SF |
| 08     | Caremore Medical     | 18,229 SF |
|        |                      |           |