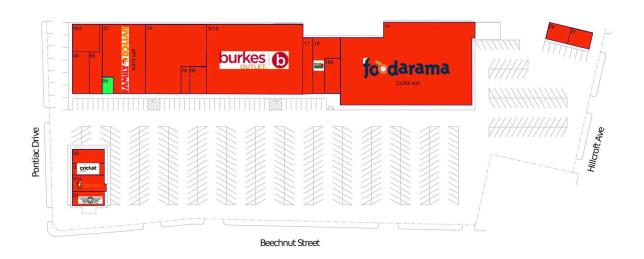

#### **AVAILABLE SPACE**

06 600 SF

### **CURRENT RETAILERS**

| 01   | Wingstop                | 1,520 SF  |
|------|-------------------------|-----------|
| 01A  | Little Caesars Pizza    | 1,754 SF  |
| 02   | Cricket                 | 1,200 SF  |
| 03   | Rio Liquor              | 1,430 SF  |
| 04   | Olympic Karate          | 2,120 SF  |
| 04A  | The Bellaire Club       | 2,180 SF  |
| 05   | Le's Nails              | 1,500 SF  |
| 07   | Family Dollar           | 9,010 SF  |
| 7A   | Kids Empire             | 9,928 SF  |
| 7B   | Boost Mobile            | 762 SF    |
| 08   | E Salon                 | 1,500 SF  |
| 9/10 | Burkes Outlet           | 21,196 SF |
| 17   | Aegean Dental           | 2,000 SF  |
| 18   | Kids Connect Child Care | 4,000 SF  |
| 18A  | Latino Insurance        | 1,006 SF  |
| 19   | Foodarama               | 33,000 SF |
| 20   | Classic Donuts          | 1,200 SF  |
| 21   | Check 'n Go             | 1,200 SF  |