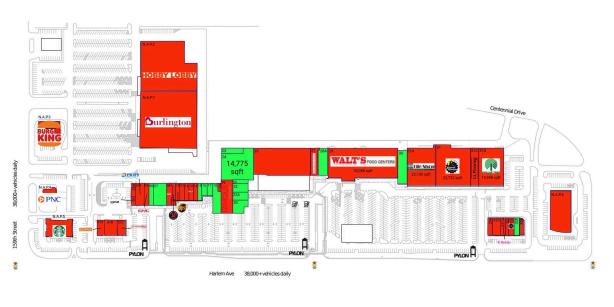

## AVAILABLE SPACE

| 06 | 2,000 SF | 18  | 5,000 SF |
|----|----------|-----|----------|
| 07 | 6,095 SF | 20  | 3,000 SF |
| 15 | 2,000 SF | 22  | 2,430 SF |
| 16 | 1,425 SF | 22A | 1,800 SF |
| 17 | 1 303 SF | 23  | 1 000 SE |

## CURRENT RETAILERS

| N.A.P.1<br>N.A.P.2 | Burlington Stores<br>Hobby Lobby     |           |
|--------------------|--------------------------------------|-----------|
| N.A.P.3            | Burger King                          |           |
| N.A.P.4            | PNC Bank                             |           |
| N.A.P.5            |                                      |           |
| N.A.P.6            | Medical Center                       |           |
| 01A                | Blaze Pizza                          | 2,500 SF  |
| 01B                | Dental Works                         | 4,017 SF  |
| 01D                | Noodles & Company                    | 2,500 SF  |
| 010                | Cricket                              | 2,300 SF  |
| 02<br>02A          | Storage                              | 1,200 SF  |
| 3/4                | Leslie's Swimming Pool Supplies      | 4,000 SF  |
| 05                 | GNC                                  | 2,000 SF  |
| 03                 | Comcast Xfinity                      | 2,540 SF  |
| 09                 | Jimmy John's                         | 1,300 SF  |
| 10                 | The UPS Store                        | 1,600 SF  |
| 11                 | USA Pay Day Loans                    | 1,600 SF  |
| 12                 | Tinley Park Cleaners                 | 1,600 SF  |
| 13                 | Sport Clips                          | 1,600 SF  |
| 14                 | Only Nails                           | 1,210 SF  |
| 18A                | Storage                              | 546 SF    |
| 19                 | Famous Footwear                      | 8,400 SF  |
| 26                 | Home Line Furniture                  | 32,200 SF |
| 27                 | Bath & Body Works                    | 4,210 SF  |
| 29                 | Walt's Food Center                   | 39,088 SF |
| 29A                | Batteries Plus                       | 1,600 SF  |
| 31                 | Planet Fitness                       | 22,722 SF |
| 31A                | The Tile Shop                        | 22,100 SF |
| 31C                | Lumber Liquidators                   | 6,435 SF  |
| 31D                | Dollar Tree                          | 19,940 SF |
| 32B                | America's Best Contacts & Eyeglasses | 3,020 SF  |
| 32C                | GameStop                             | 1,200 SF  |
| 32CA               | T-Mobile                             | 1,667 SF  |
| 32D                | Stella's Place                       | 2,040 SF  |
| 32F                | Southwestern Hearing Center          | 1,600 SF  |
|                    | ig contor                            | 1,000 01  |

HANNAH SCOTT (847) 562-4170 | Hannah.Scott@brixmor.com | BRIXMOR.com

This site plan indicates the general layout of the shopping center and is not a warranty, representation, or agreement on the part of the landlord that the shopping center will be exactly as depicted herein.