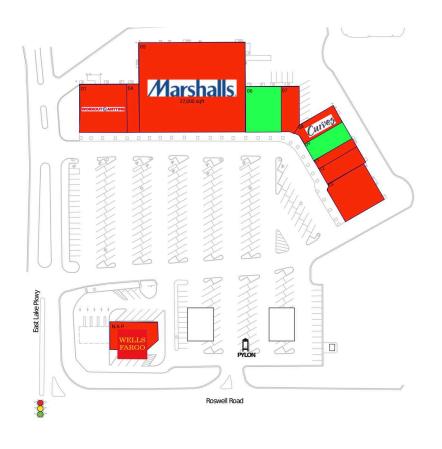

#### AVAILABLE SPACE

| 06 | 4,500 SF |
|----|----------|
| 09 | 2,400 SF |

#### CURRENT RETAILERS

| N.A.P. | VVells Fargo           |           |
|--------|------------------------|-----------|
| 01     | Workout Anytime        | 6,400 SF  |
| 04     | Saporito's Pizza       | 1,600 SF  |
| 05     | Marshalls              | 27,000 SF |
| 07     | Cajun Specialty Meats  | 2,250 SF  |
| 80     | Curves                 | 2,230 SF  |
| 11     | Mai Beauty Nails Salon | 1,200 SF  |
| 12     | Macon Beauty Systems   | 2,296 SF  |
| 13     | Atlanta Dance          | 5,100 SF  |
|        |                        |           |