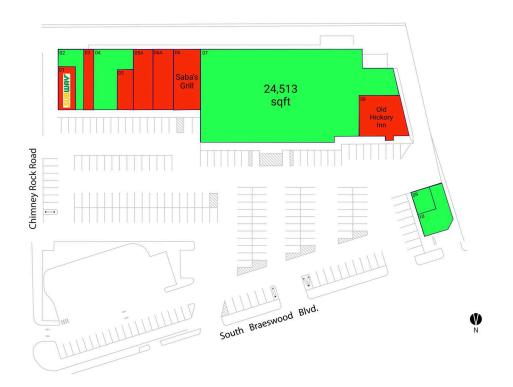

#### **CENTER SIZE: 42,567 SF**

| DEMOGRAPHICS | 1 MILE        | 3 MILE   | 5 MILE   |
|--------------|---------------|----------|----------|
| ***          | 16,564        | 185,416  | 507,672  |
| <b>^</b>     | <i>7</i> ,111 | 68,442   | 200,108  |
| \$           | 129,064       | \$95,543 | \$95,086 |
|              |               |          |          |

#### **AVAILABLE SPACE**

| 02 | 1,230 SF  |
|----|-----------|
| 04 | 2,637 SF  |
| 07 | 24,513 SF |
| 09 | 653 SF    |
| 10 | 1,527 SF  |

### CURRENT RETAILERS

| 01 Subway                      | 1,130 SF |
|--------------------------------|----------|
| 03 Le Tailor                   | 936 SF   |
| 05 Sameeta's Spa & Salon       | 1,000 SF |
| 05A Miracle Nails              | 1,800 SF |
| 06 Saba's Grill                | 2,420 SF |
| 06A Meyerland Family Dentistry | 1,837 SF |
| 08 Old Hickory Inn             | 2,884 SF |