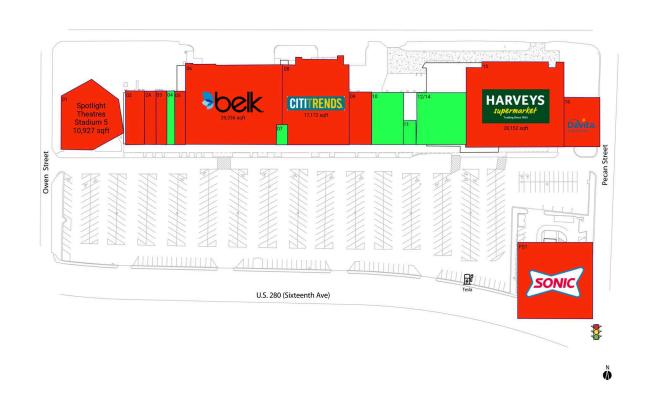

### **AVAILABLE SPACE**

| 04    | 1,500 SF |
|-------|----------|
| 07    | 900 SF   |
| 10    | 6,000 SF |
| 11    | 1,300 SF |
| 12/14 | 9,000 SF |

### **CURRENT RETAILERS**

| FS1 | SONIC                        | 1,526 SF  |
|-----|------------------------------|-----------|
| 01  | Spotlight Theatres Stadium 5 | 10,927 SF |
| 02  | Surcheros                    | 3,500 SF  |
| 2A  | Nutrition Rx                 | 2,000 SF  |
| 03  | Sunny Nails & Spa            | 2,000 SF  |
| 05  | AT&Ť                         | 2,000 SF  |
| 06  | Belk                         | 29,336 SF |
| 80  | Citi Trends                  | 17,172 SF |
| 09  | Southwest Georgia Heath Care | 4,000 SF  |
| 15  | Harveys Supermarkets         | 28,152 SF |
| 16  | DaVita Dialysis              | 8,640 SF  |
|     |                              |           |