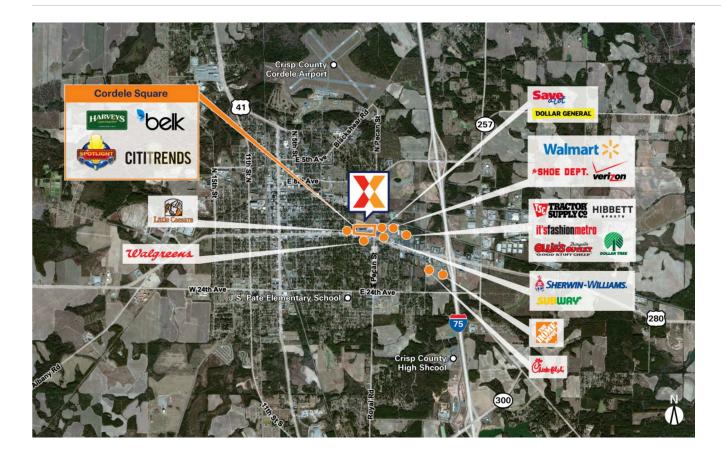

Strong lineup of regional and national retailers including Harveys, Belk, & Citi Trends

Conveniently located on Hwy 280 with 15,000+ VPD and close proximity to I-75  $\,$ 

Additional traffic draw from 5-screen movie theater

Cordele is a major transportation hub where two major railways intersect, transporting local produce from South Georgia to the Georgia Port Authority