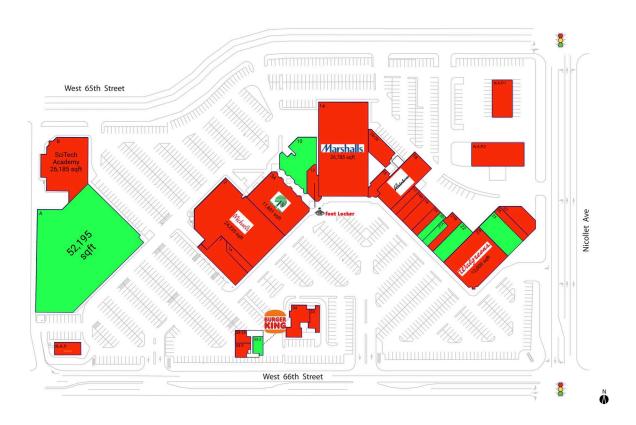

#### **AVAILABLE SPACE**

| 52,195 SF | 25                   | 5,418 SF                              |
|-----------|----------------------|---------------------------------------|
| 7,545 SF  | 33-2                 | 807 SF                                |
| 1,399 SF  |                      |                                       |
| 1,234 SF  |                      |                                       |
| 3,432 SF  |                      |                                       |
|           | 1,399 SF<br>1,234 SF | 7,545 SF 33-2<br>1,399 SF<br>1,234 SF |

#### CURRENT RETAILERS

| B<br>N.A.P.<br>N.A.P.1 | SciTech Academy<br>Popeyes<br>N.A.P. | 26,185 SF              |
|------------------------|--------------------------------------|------------------------|
| N.A.P.2                |                                      |                        |
| 1                      | Crossroads Panorama                  | 5,411 SF               |
| 1A                     | Spring Hollow Books                  | 1,216 SF               |
| 2<br>3A                | Michaels<br>Dollar Tree              | 24,235 SF<br>11,801 SF |
| 12                     | Foot Locker                          | 2,500 SF               |
| 14                     | Marshalls                            | 26,785 SF              |
| 15                     | GameStop                             | 1,698 SF               |
| 16                     | Rainbow                              | 6,000 SF               |
| 1 <i>7</i>             | Sally Beauty Supply                  | 1,440 SF               |
| 18                     | Hot Comics & Collectables            | 2,900 SF               |
| 18A                    | T-Mobile                             | 1,450 SF               |
| 19                     | Golden Tobacco                       | 1,440 SF               |
| 21B<br>23              | City Nails<br>Walgreens              | 1,891 SF<br>12,000 SF  |
| 26                     | China Garden                         | 1,809 SF               |
| 27                     | Los Sanchez                          | 2,890 SF               |
| 28/29                  | Higher Grounds Academy Center        | 3,512 SF               |
| 33                     | GNC                                  | 1,221 SF               |
| 34                     | Burger King                          | 4,401 SF               |
| 34-2                   | Liberty Tax Service                  | 1,587 SF               |
| 34-2A                  | Brixmor Leasing                      | 932 SF                 |
|                        |                                      |                        |