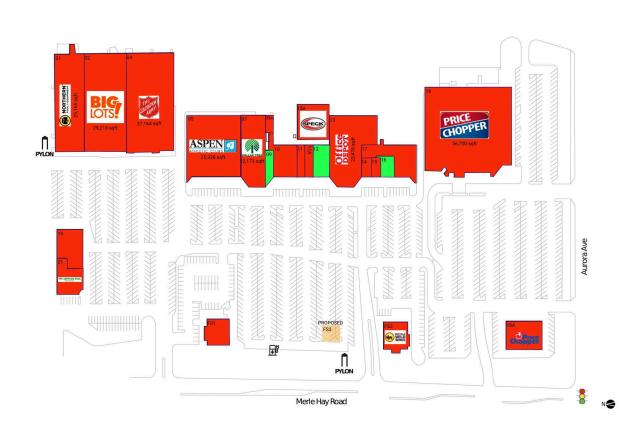

### **Available Space**

| 09 | 2,837 SF |
|----|----------|
| 12 | 2,000 SF |
| 16 | 2,185 SF |

### **Pad Opportunities**

FS3 0 SF/0

#### **Current Retailers**

| FS1<br>FS2 | El Aguila Real Mexican Restaurant<br>Buffalo Wild Wings | 4,600 SF<br>5,700 SF |
|------------|---------------------------------------------------------|----------------------|
| 01         | Northern Tool & Equipment Co.                           | 25.165 SF            |
| 02         | Big Lots                                                | 29,218 SF            |
| 04         | The Salvation Army                                      | 37,164 SF            |
| 05         | Aspen Athletic Club                                     | 25,338 SF            |
| 07         | Dollar Tree                                             | 12,173 SF            |
| 09A        | Storage                                                 | 725 SF               |
| 10         | Asian Buffet                                            | 6,877 SF             |
| 11         | The Laundry Place                                       | 2,017 SF             |
| 11A        | Sally Beauty Supply                                     | 1,683 SF             |
| 13         | Office Depot                                            | 23,478 SF            |
| 13A        | Speck USA                                               | 7,914 SF             |
| 14<br>15   | State Farm<br>Golden Nails                              | 1,000 SF<br>1.075 SF |
| 13<br>17   | Mattress Supercenter                                    | 9.543 SF             |
| 18         | Price Chopper.                                          | 56.700 SF            |
| 18A        | Price Chopper Fuel                                      | 0 SF                 |
| 19         | Cross-fit Gym                                           | 5,813 SF             |
| 21         | Pet Supplies Plus                                       | 6,500 SF             |
|            | • •                                                     |                      |