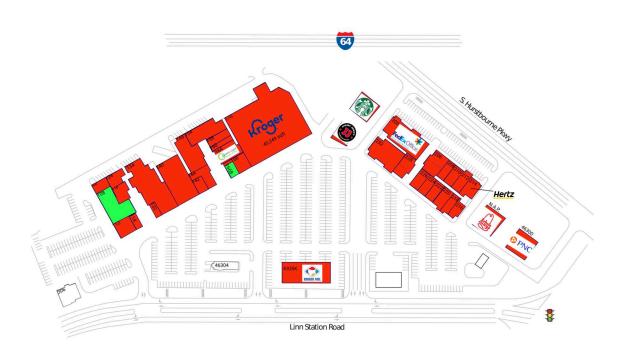

### **Available Space**

108 6,664 SF 166B 1,556 SF

#### **Current Retailers**

| KIOSK<br>N.A.P. | Kroger Fuel Center<br>Arby's       | 150 SF<br>0 SF       |
|-----------------|------------------------------------|----------------------|
| N.A.P.3         | Jimmy John's                       | 0 SF                 |
| N.A.P.4         | Starbucks                          | 0 SF                 |
| 100             | Wise Heating & A/C                 | 1,800 SF             |
| 112             | The Bridal Suite                   | 2,632 SF             |
| 114             | Derby City Nutrition               | 966 SF               |
| 118             | Tangled Salon                      | 2,431 SF             |
| 124             | Americans For Prosperity           | 2,076 SF             |
| 132             | Derby City Pizza                   | 1,241 SF             |
| 134             | Consignments Plus                  | 13,113 SF            |
| 140             | Senior Helpers                     | 10,896 SF            |
| 142             | Hair By Charles & Co.              | 1,429 SF             |
| 144             | Vallarta Mexican Seafood And Grill | 3,204 SF             |
| 148             | Louisville Bridge Club             | 6,609 SF             |
| 154             | Sichuan Garden Chinese Rest.       | 5,700 SF             |
| 158             | Zeh Orthodontic Center             | 1,604 SF             |
| 160             | Courtyard Salon                    | 1,049 SF             |
| 164             | A Splash Of Color                  | 3,080 SF             |
| 166<br>170      | Streamline Wellness                | 1,557 SF             |
| 200             | Kroger<br>FedEx Office             | 40,349 SF            |
| 200             | Noodles & Company                  | 9,454 SF             |
| 208             | Sport Clips                        | 3,206 SF<br>1,637 SF |
| 210             | Manpower                           | 2,000 SF             |
| 212             | Avail Vapor                        | 2,403 SF             |
| 214             | Hertz                              | 2,535 SF             |
| 216             | Plainview Cleaners                 | 2,270 SF             |
| 218             | Subway                             | 1,500 SF             |
| 220             | Zaniac Learning                    | 2,940 SF             |
| 222             | All Pro Nails                      | 1,800 SF             |
| 224             | The Wig Shoppe                     | 1.500 SF             |
| 226             | Henderson Music                    | 1,696 SF             |
| 228             | State Farm                         | 2,690 SF             |
| 232             | Madeleine's Gifts                  | 6,855 SF             |
| 306             | SOU!                               | 3,275 SF             |
| 46300           | PNC Bank                           | 8,000 SF             |
| 46304           | Brownies The Shed Grill & Bar      | 3,600 SF             |
|                 |                                    |                      |