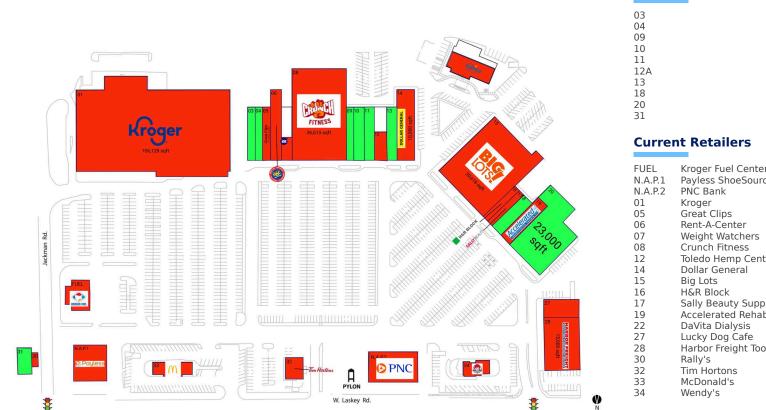

### **Available Space**

| 03  | 2,025 SF  |
|-----|-----------|
| 04  | 3,000 SF  |
| 09  | 3,300 SF  |
| 10  | 4,500 SF  |
| 11  | 4,500 SF  |
| 12A | 3,250 SF  |
| 13  | 4,500 SF  |
| 18  | 4,625 SF  |
| 20  | 23,000 SF |
| 31  | 3,000 SE  |

| FUEL    | Kroger Fuel Center                 | 0 SF       |
|---------|------------------------------------|------------|
| N.A.P.1 | Payless ShoeSource                 | 0 SF       |
| N.A.P.2 | PNC Bank                           | 0 SF       |
| 01      | Kroger                             | 106,128 SF |
| 05      | Great Clips                        | 3,000 SF   |
| 06      | Rent-A-Center                      | 4,500 SF   |
| 07      | Weight Watchers                    | 1,800 SF   |
| 08      | Crunch Fitness                     | 36,615 SF  |
| 12      | Toledo Hemp Center                 | 2,000 SF   |
| 14      | Dollar General                     | 10,000 SF  |
| 15      | Big Lots                           | 39,618 SF  |
| 16      | H&R Block                          | 2,250 SF   |
| 17      | Sally Beauty Supply                | 2,250 SF   |
| 19      | Accelerated Rehabilitation Centers | 5,250 SF   |
| 22      | DaVita Dialysis                    | 7,091 SF   |
| 27      | Lucky Dog Cafe                     | 5,000 SF   |
| 28      | Harbor Freight Tools               | 15.000 SF  |
| 30      | Rally's                            | 738 SF     |
| 32      | Tim Hortons                        | 3,030 SF   |
| 33      | McDonald's                         | 3,500 SF   |
| 34      | Wendy's                            | 3,060 SF   |
|         |                                    | 2,000 01   |