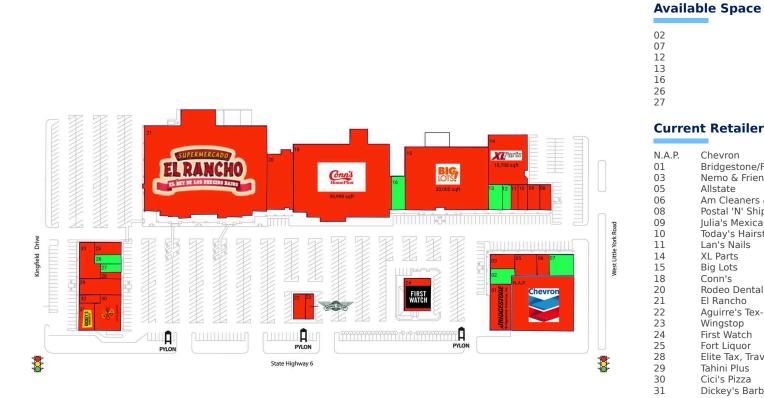

## Center Size: 208,147 SF

| Demographics | 1 Mile   | 3 Mile   | 5 Mile   |
|--------------|----------|----------|----------|
| ***          | 21,173   | 149,713  | 310,469  |
| <b>A</b>     | 7,221    | 48,681   | 100,746  |
| \$           | \$76,678 | \$89,339 | \$92,452 |

## **Hearthstone Corners**

Houston-The Woodlands-Sugar Land, TX

29.8695, -95.6442 6106-6194 Highway 6 North | Houston, TX 77084

> 2,000 SF 2,984 SF 1,200 SF

1,770 SF

2,880 SF

1,283 SF

1,250 SF

## **Current Retailers**

1427

NS