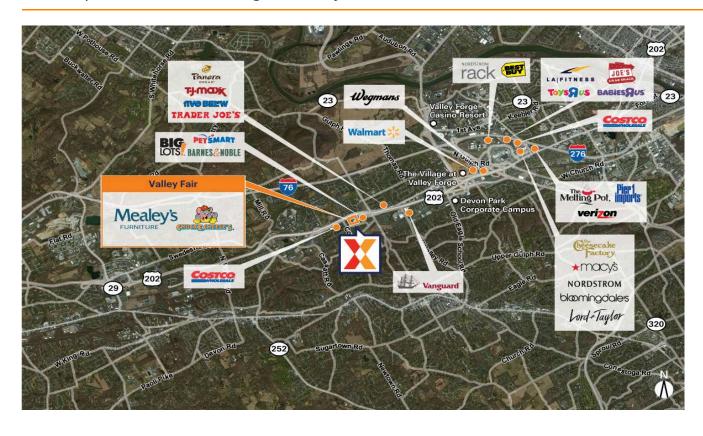

Features 60,000 SF Mealey's Furniture, Chuck E Cheese's and local restaurant McKenzie Brew House

Strong daytime population of 108,000+ within 3 miles

Surrounded by affluent population with an average household income of \$162,000+ within a 3-mile radius

Located less than 2 miles from 2.4MM SF King of Prussia Mall, the largest super-regional mall on the East Coast