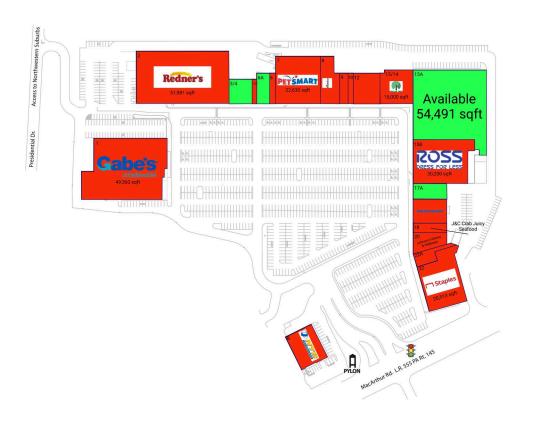

## **Available Space**

| 3/4 | 5.960 SF  |
|-----|-----------|
| 6A  | 4.250 SF  |
| 15A | 54,491 SF |
| 17A | 3,561 SF  |

## **Current Retailers**

| B<br>1<br>2<br>5<br>6<br>7<br>8<br>9<br>10<br>12<br>13/14<br>15B<br>17<br>18<br>20<br>22 | National Tire & Battery Gabe's Redner's Warehouse Market Holiday Hair Subway PetSmart Rainbow Lendmark Financial Services Nails & Company Dental Dreams Dollar Tree Ross Dress For Less SKECHERS J&C Crab Juicy Seafood Johnson Fitness & Wellness Staples | 10,784 SF<br>49,360 SF<br>51,981 SF<br>1,200 SF<br>1,800 SF<br>22,630 SF<br>9,475 SF<br>2,000 SF<br>1,800 SF<br>5,500 SF<br>15,000 SF<br>30,200 SF<br>8,467 SF<br>4,582 SF<br>6,994 SF<br>20,513 SF |
|------------------------------------------------------------------------------------------|------------------------------------------------------------------------------------------------------------------------------------------------------------------------------------------------------------------------------------------------------------|-----------------------------------------------------------------------------------------------------------------------------------------------------------------------------------------------------|
|                                                                                          | ,                                                                                                                                                                                                                                                          | - ,                                                                                                                                                                                                 |